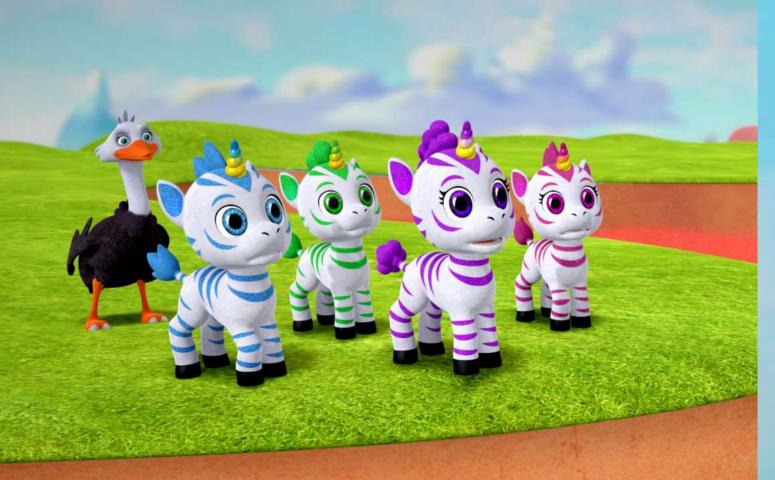

S2 - 15 x 7'

Audience : Upper Pre-school
Genre : Adventure Comedy

click here for more information and screenings

© TOONZ ENTERTAINMENT Pte. Ltd. All Rights Reserved, 2024.

Odessa, Pancake and Maple are neighbors growing up together, balancing emotions and tackling obstacles When faced with day-time challenges, their dreams turn into amazing and brilliantly-colored adventures. Four enchanting Zoonicorns, each with special abilities, take their friends on lively Zooniverse adventures that illuminate the solution to their real-life problem. These empowering lessons mirror their current challenges and shows that 'The Power to Win is Always Within!

Zoonicorns inhabit children's dreams. Every wildly imaginative adventure in the dreamland teaches the characters how to unlock their talents and strengths. The show encourages social emotional development by focusing on a framework of optimism and resilience which encompasses diversity, teamwork, problem solving, confidence and self-esteem.

Animated Series : 3D CGI Format : 78 x 11'

Audience : Pre-school Genre : Adventure

The series is set in a miniature forest town home to Berry the snail boy and Dolly the ladybird with their bug friends, and it explores the inside and outside world, important for toddler's emotional and social development.