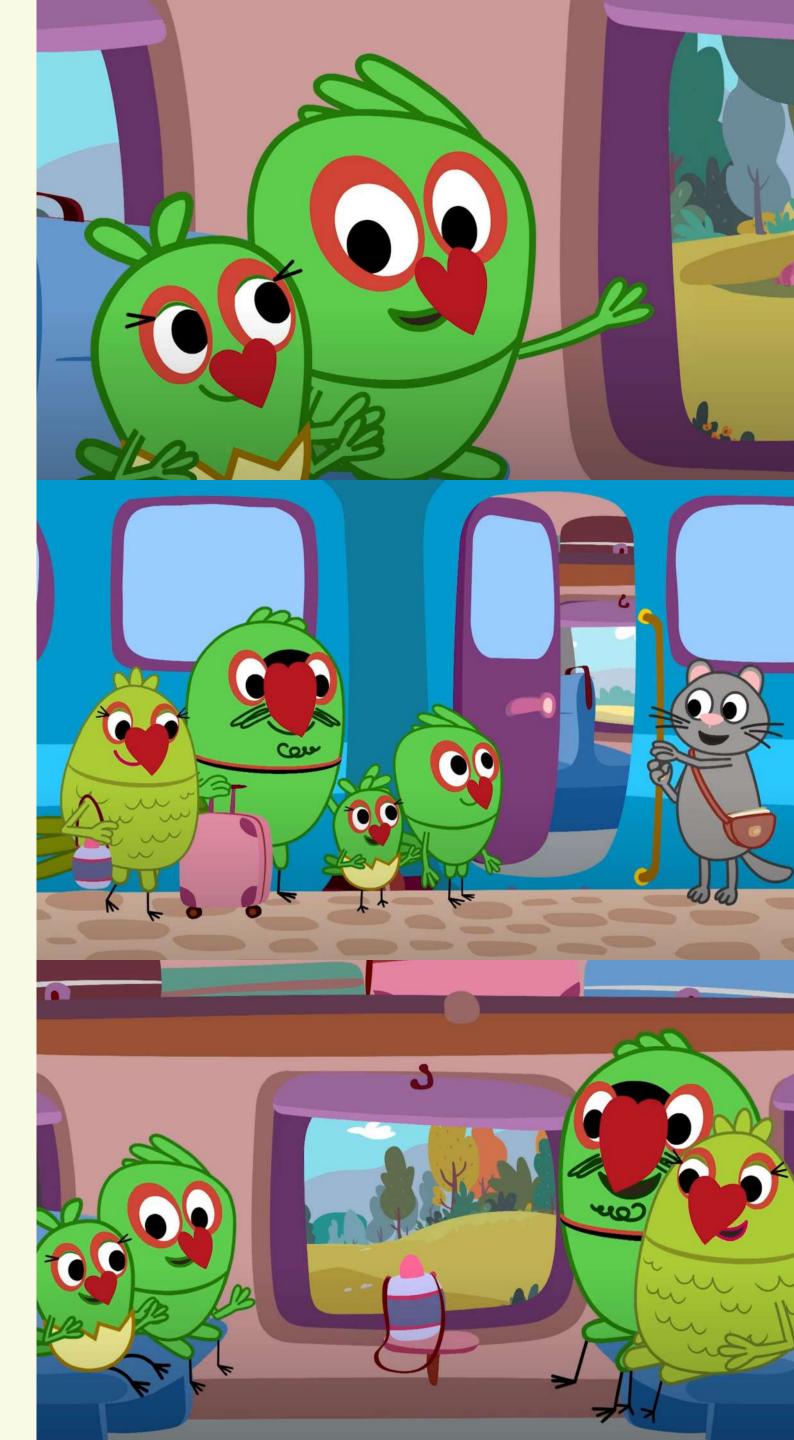

Christmas Special - 22'

Audience Preschool

Comedy Adventure Genre

Piku N Tuki is a preschool animated series featuring parrot siblings Piku, the elder brother, and Tuki, the younger sister, who live with their parents Papa Pyari and Ma Pyari on a sunny island.

The series centres on their daily adventures, exploring themes of fun, friendship, and learning.

Set in a vibrant world, the show highlights the playful, sociable interactions of the family, resonating with preschool audiences. Through these stories, young viewers learn important life lessons in a relatable and entertaining way.

The show's appeal lies in its colourful animation, engaging characters, and universal themes, making it a favourite among young children and their parents.

Animated Series : 2D

Format : \$1.72 X 3.4"

S2 50 x 4.2'