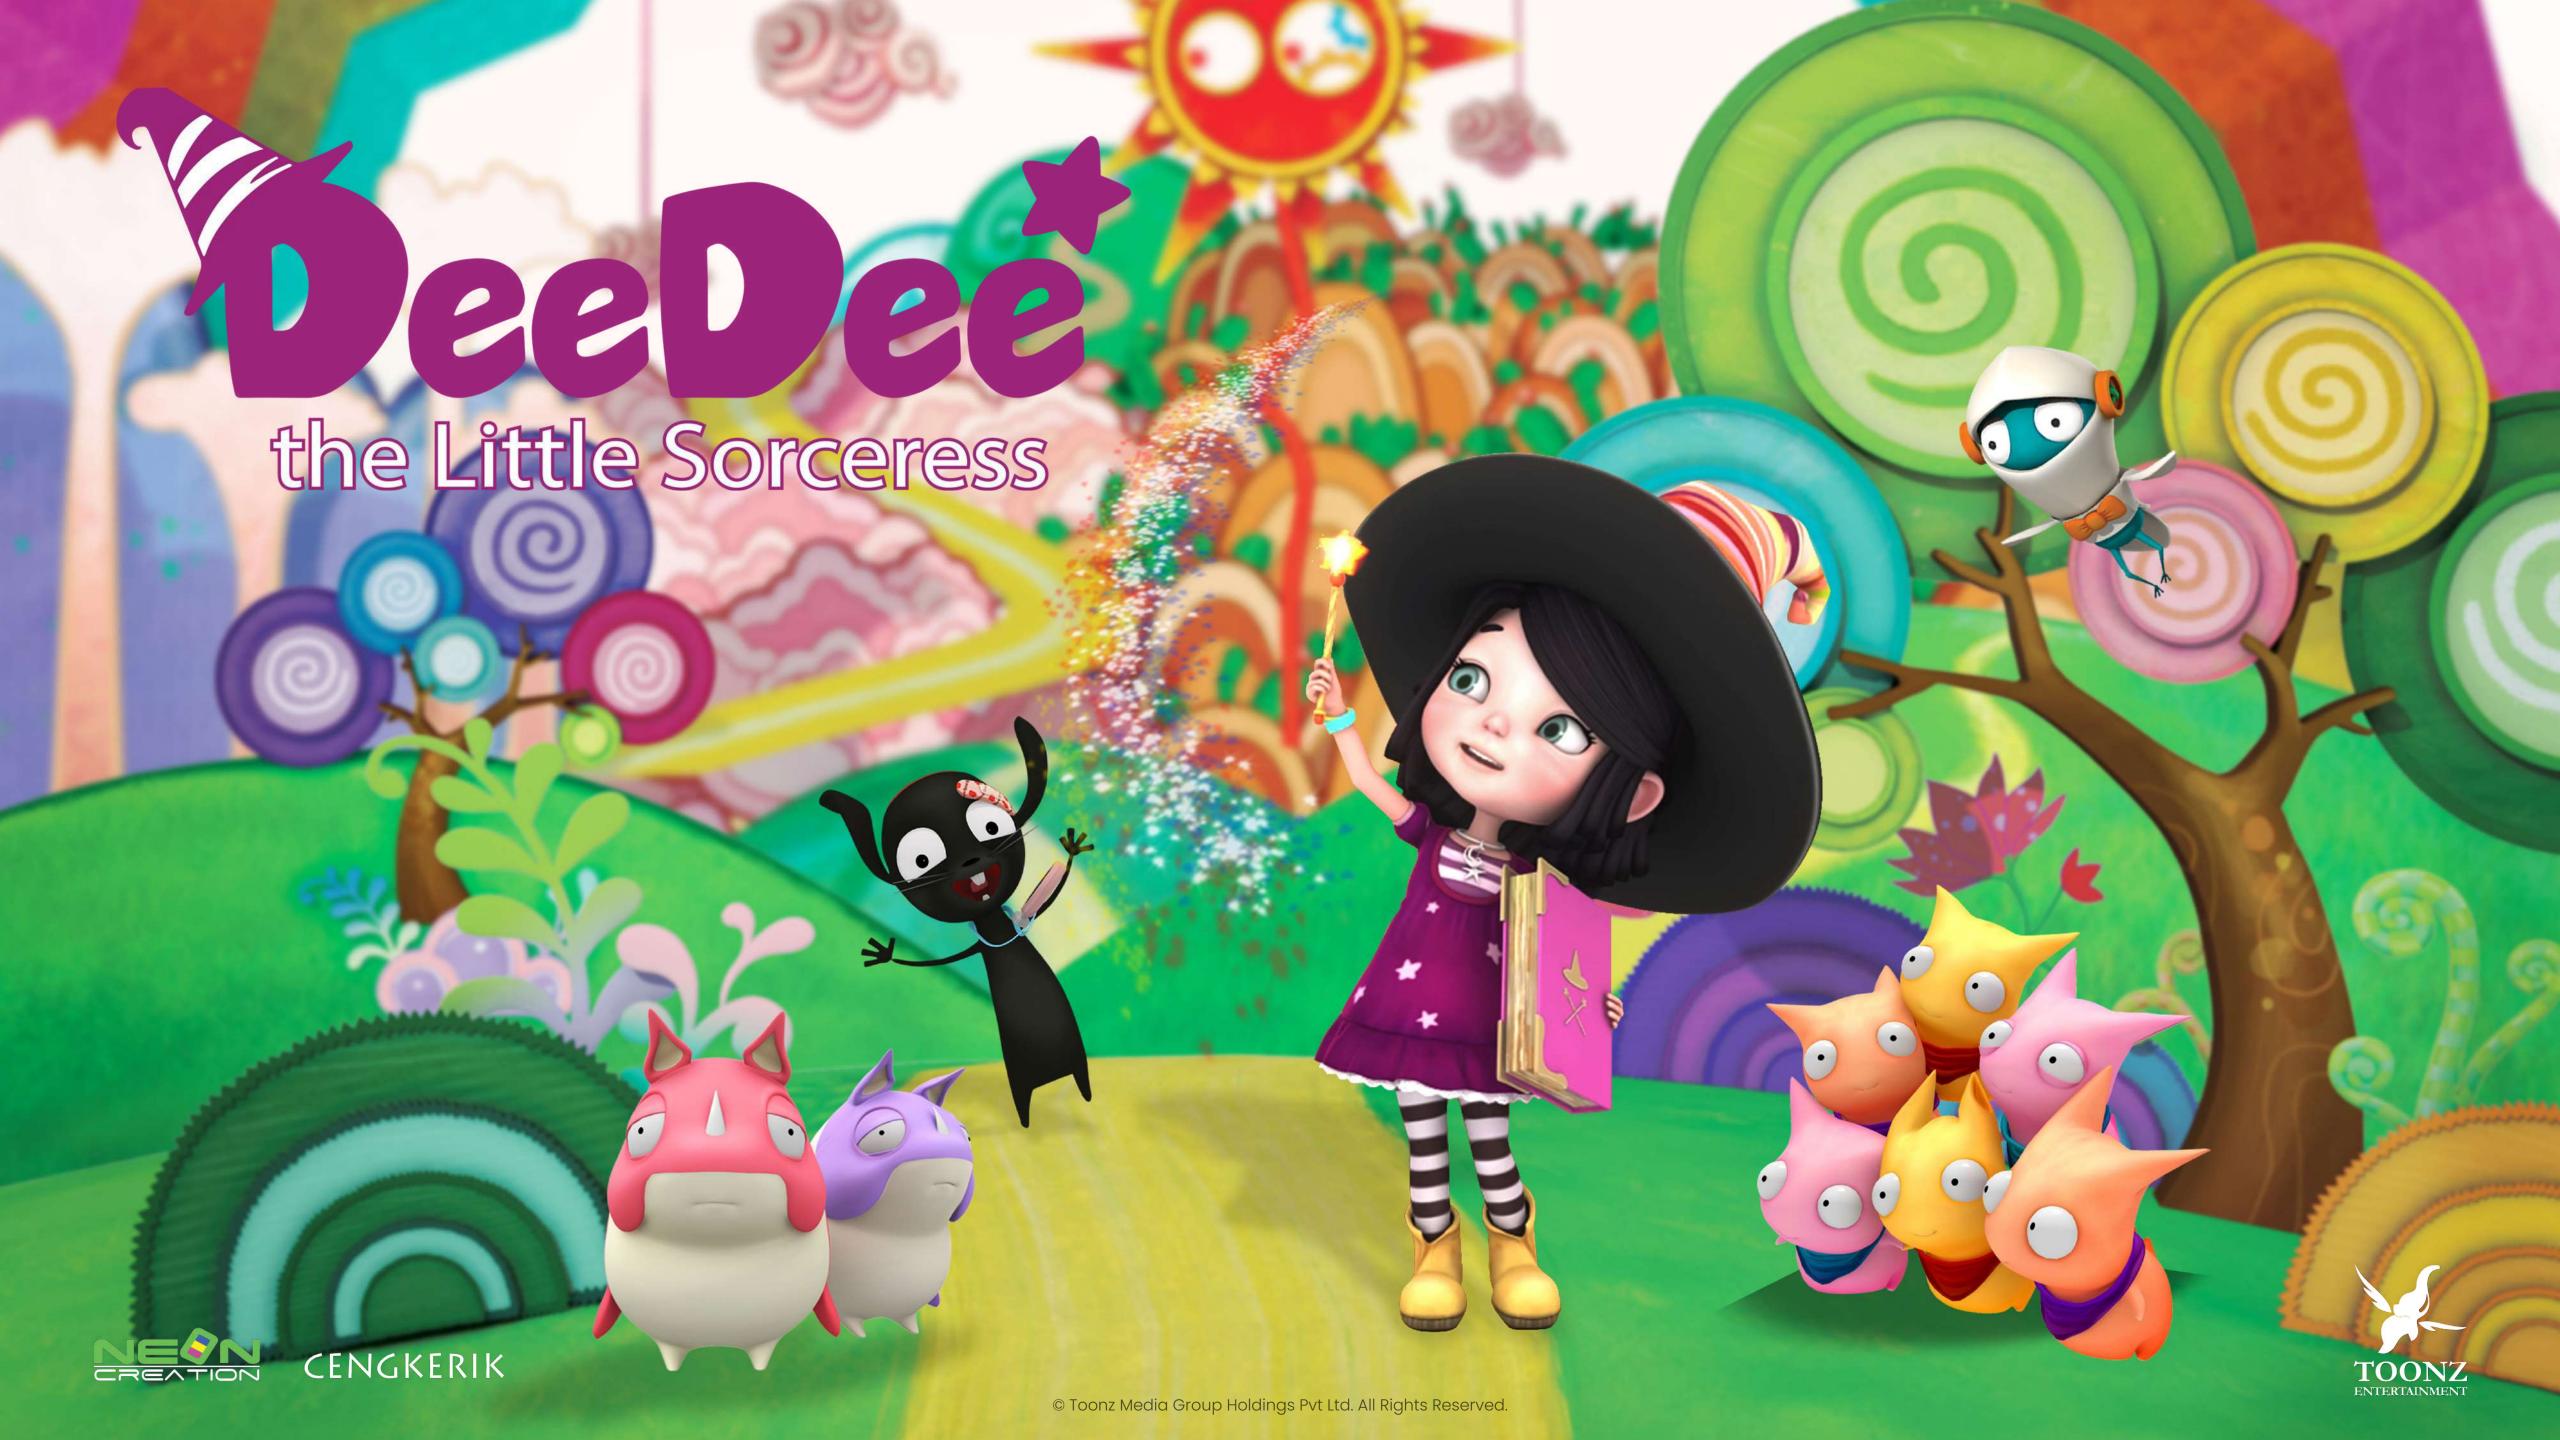

Animated Series : 3D CGI

Format : 15 x 2.5'

Audience : 3-5 years

Genre : Edutainment

Cheerful little Dee Dee has found a magic book with lots of amazing spells in the back of a cupboard. There are spells to make things fly, to change one's luck, to put someone in a good mood, and even to make a musical instrument play on its own! Now all that Dee Dee wants to be is a bona fide sorceress.

There's one catch though. Magic doesn't always work straight away, especially when you are learning, and so the results can sometimes be quite surprising! Luckily for Dee Dee, her friends are very patient and understanding, and together they manage to resolve all sorts of everyday things!

Animated Series : 3D CGI
Format : 52 x 11'
Audience : 4-6 years

Genre : Animated TV series CGI,

Magic Adventure

Christmas is only a few days away and toy production has halted due to the shortage of the secret ingredient in toy-making - recycled trash!