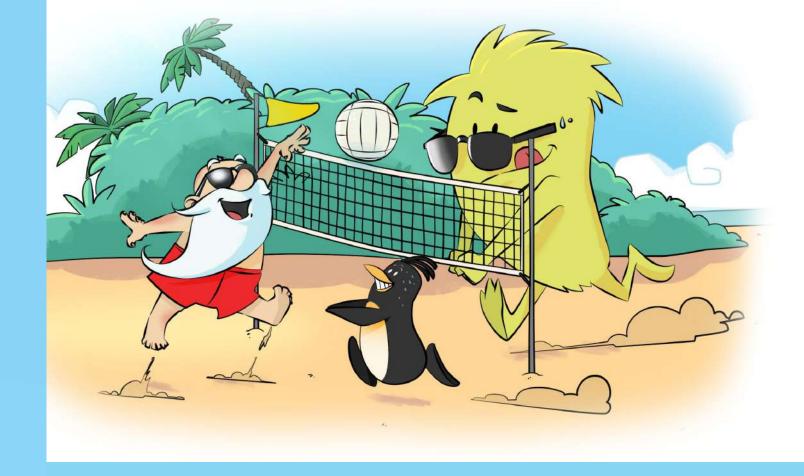

Animated Series : 3D CGI
Format : 52 x 11'
Audience : 4-6 years

Genre : Animated TV series CGI,

Magic Adventure

Christmas is only a few days away and toy production has halted due to the shortage of the secret ingredient in toy-making - recycled trash!

With the help of his band of friends Li'l Santa embarks on a long and adventurous voyage to save Christmas. But a grumpy snowdragon has other ideas.

The Li'l Santa series and Christmas Special is based on the hit preschool comic book series of the same name by celebrated French writers Lewis Trondheim and Thierry Robin, which has sold over 1 million copies in 7+ countries.

Parents will giggle and preschoolers will LOL with the charming adventures of the pint-sized eco-warrior L'I'l Santa, who has boundless energy and a big heart.

**Animated Series** 2D

S1 & S2 52 x 1' Format