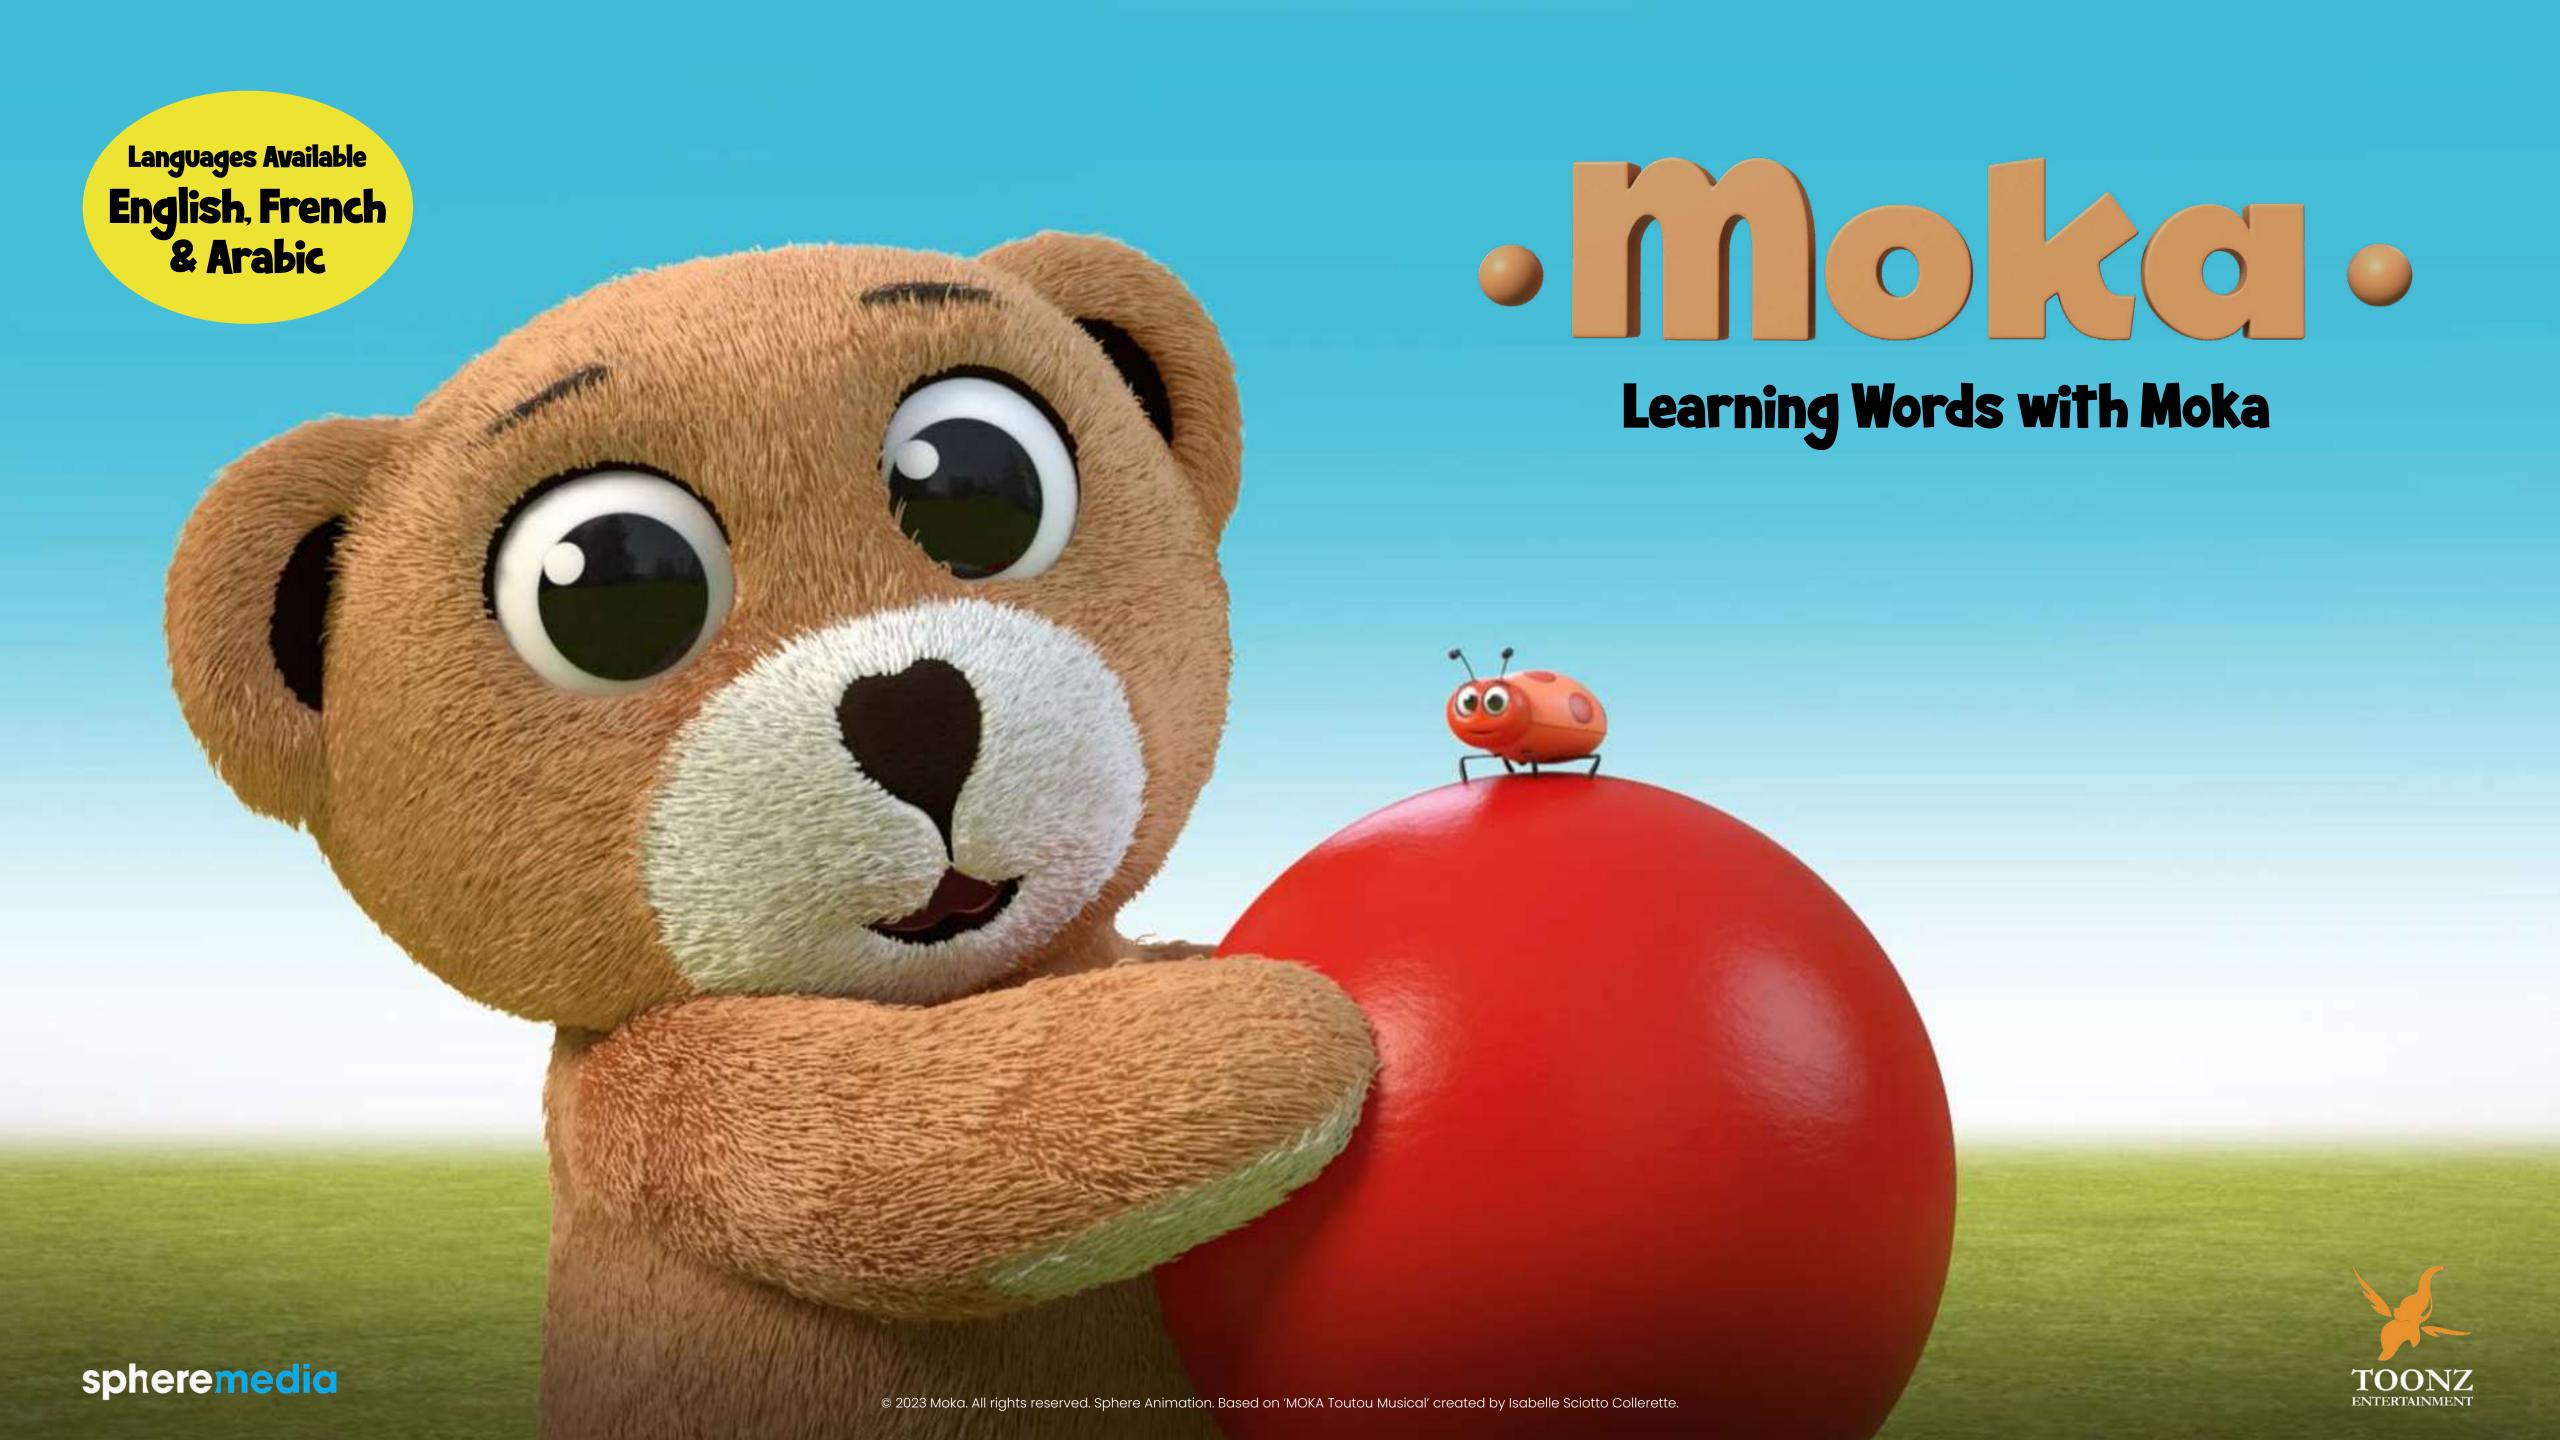

Moka is an animated series intended for the little ones from 3 to 5 years old. Our young audience follows the mini adventures of Moka, a baby bear who loves drifting off and being carried away in a dreamlike world composed by captivating yet calming shapes and colors.

Moka's universe is intended to soothe the audience to foster their attentive listening skills and offer an easy, peaceful, efficient learning process. Naturally, the joy of discovering and learning new words and languages is at the heart of Moka's adventures and his interactions with cheerful characters who don't speak Moka's language.