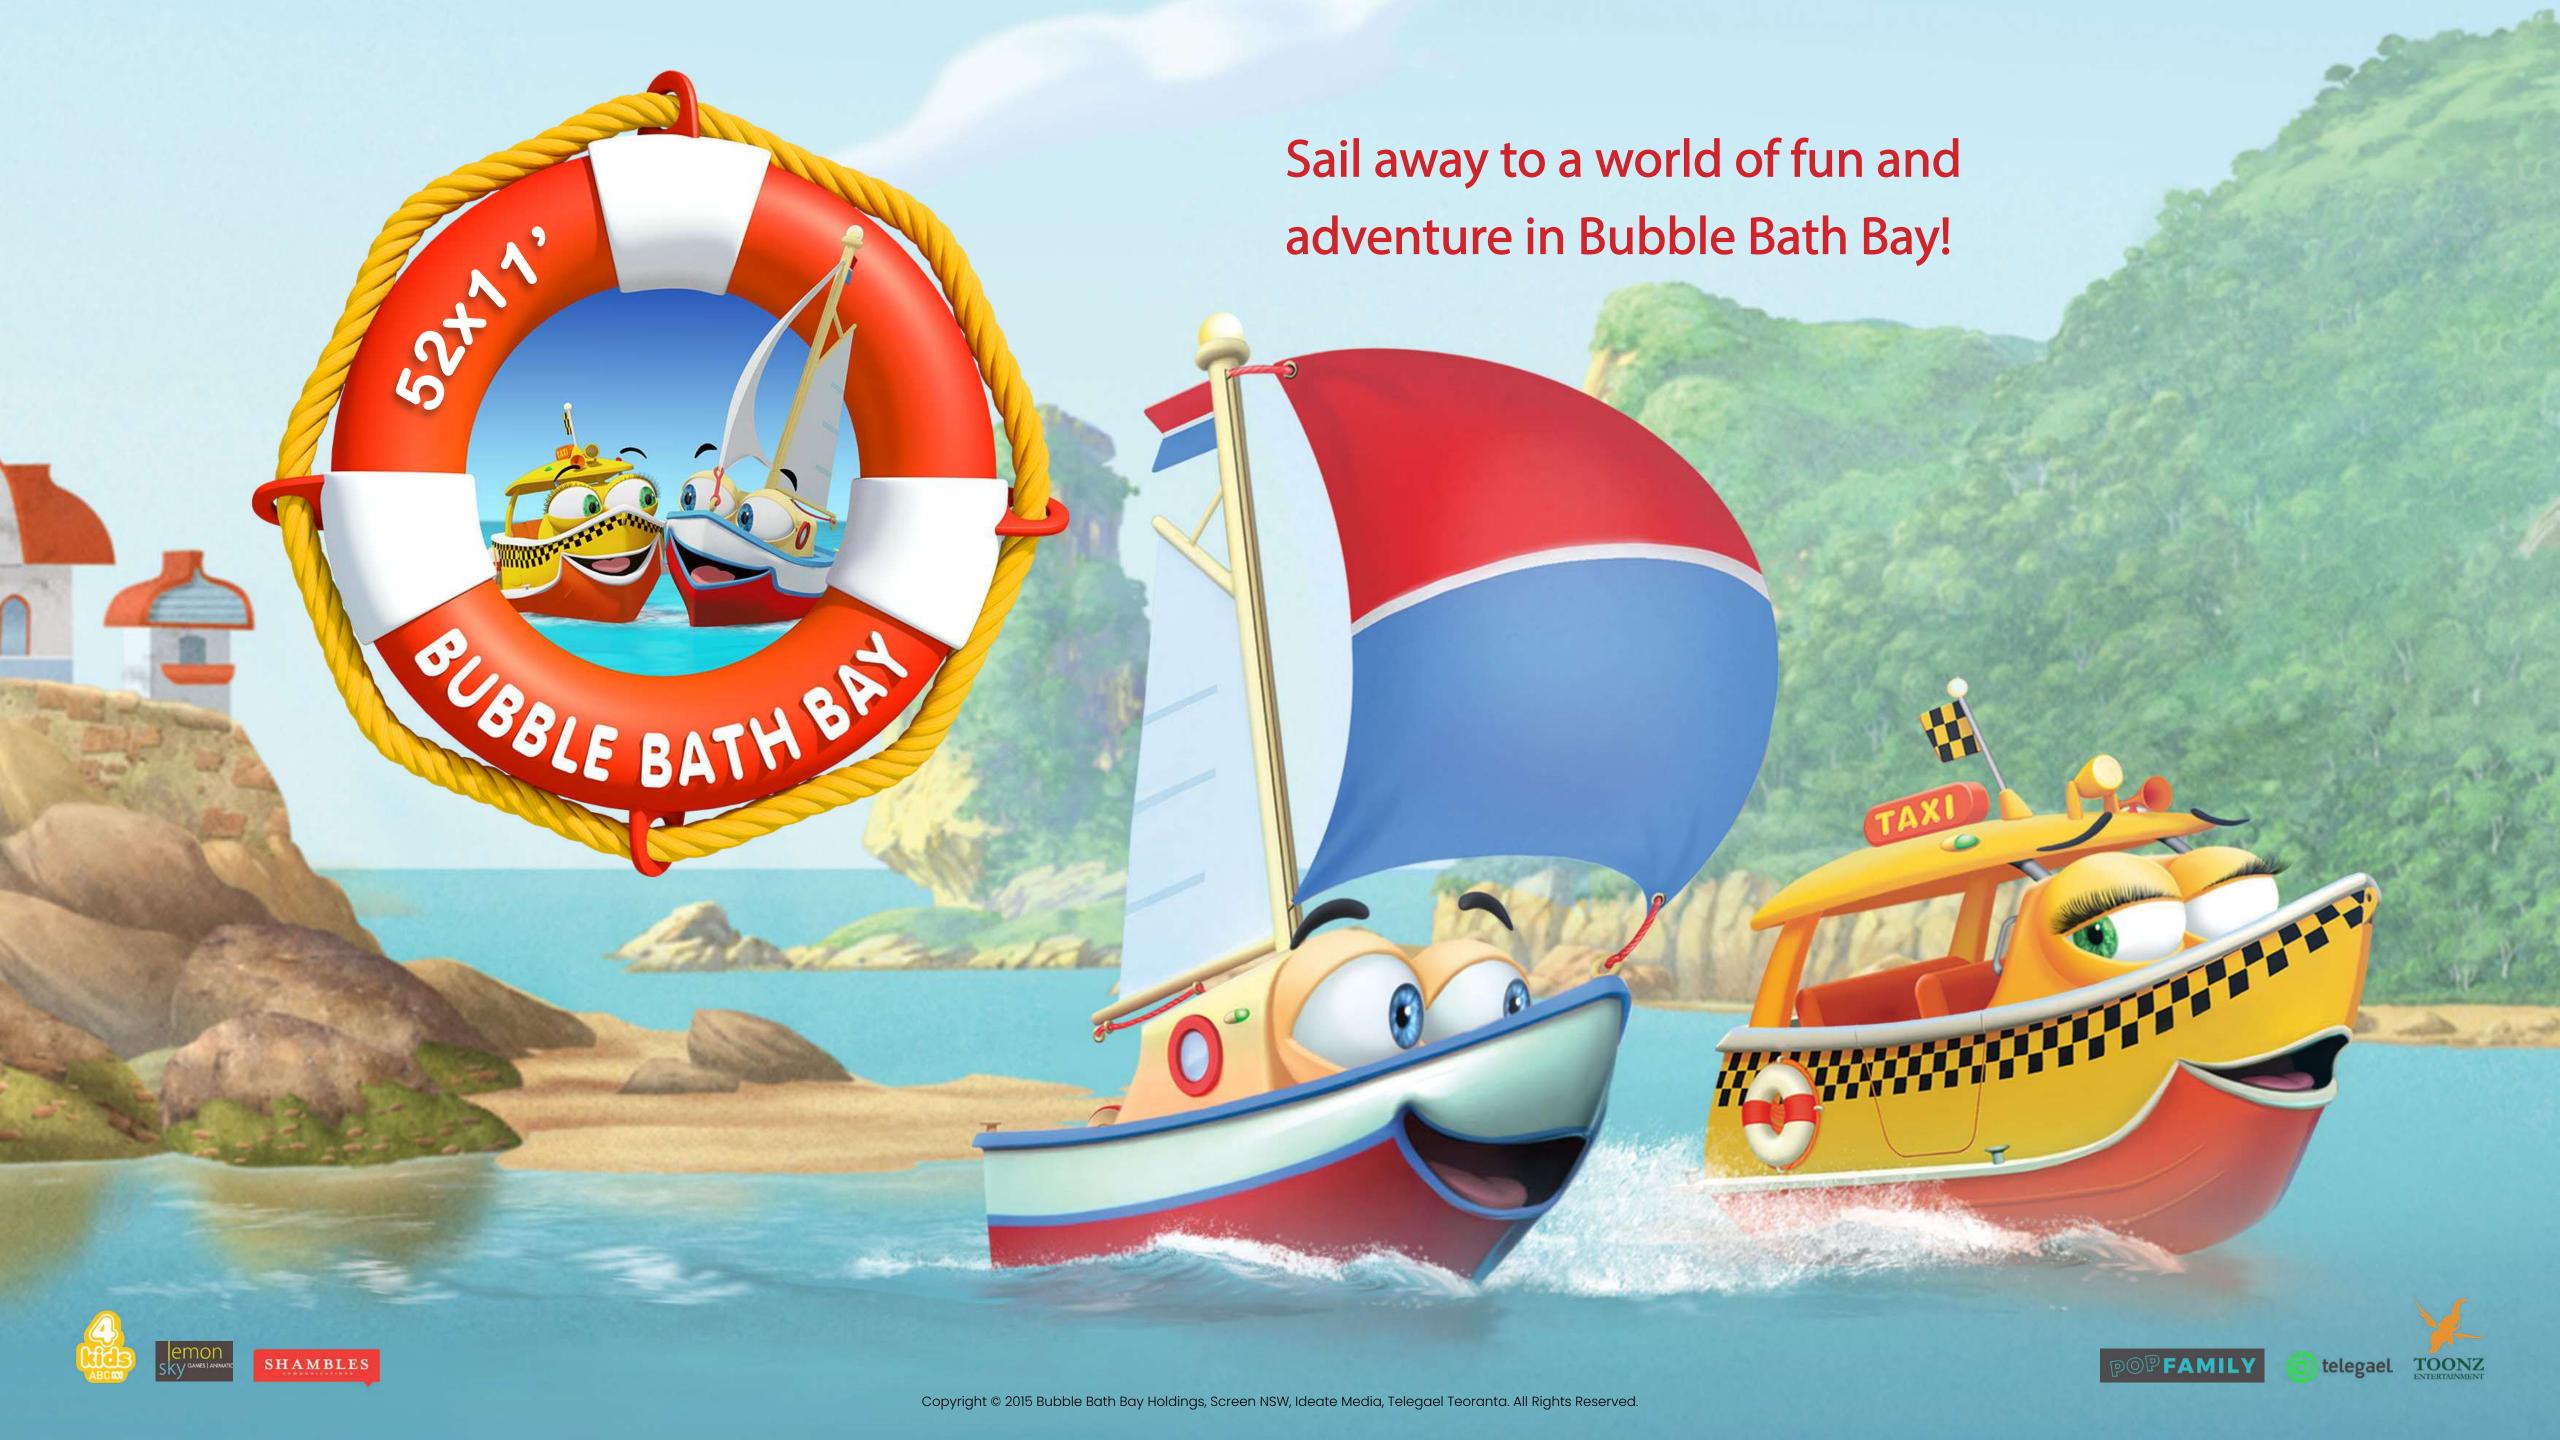

## TOONZ MEDIA GROUP SERIES AVAILS - PRESCHOOL

This animated pre-school series features best friends Sydney the Sailboat and Zip the Water Taxi as they learn how to ride the waves of life alongside their fleet of friends in bustling Bubble Bath Bay.

Each episode sees Sydney and Zip embarking on a new and exciting adventure, learning important lessons about teamwork, friendship, cooperation and problem solving.

Animated Series 3D CGI 52 x 11' Format Audience Bridge Genre Adventure