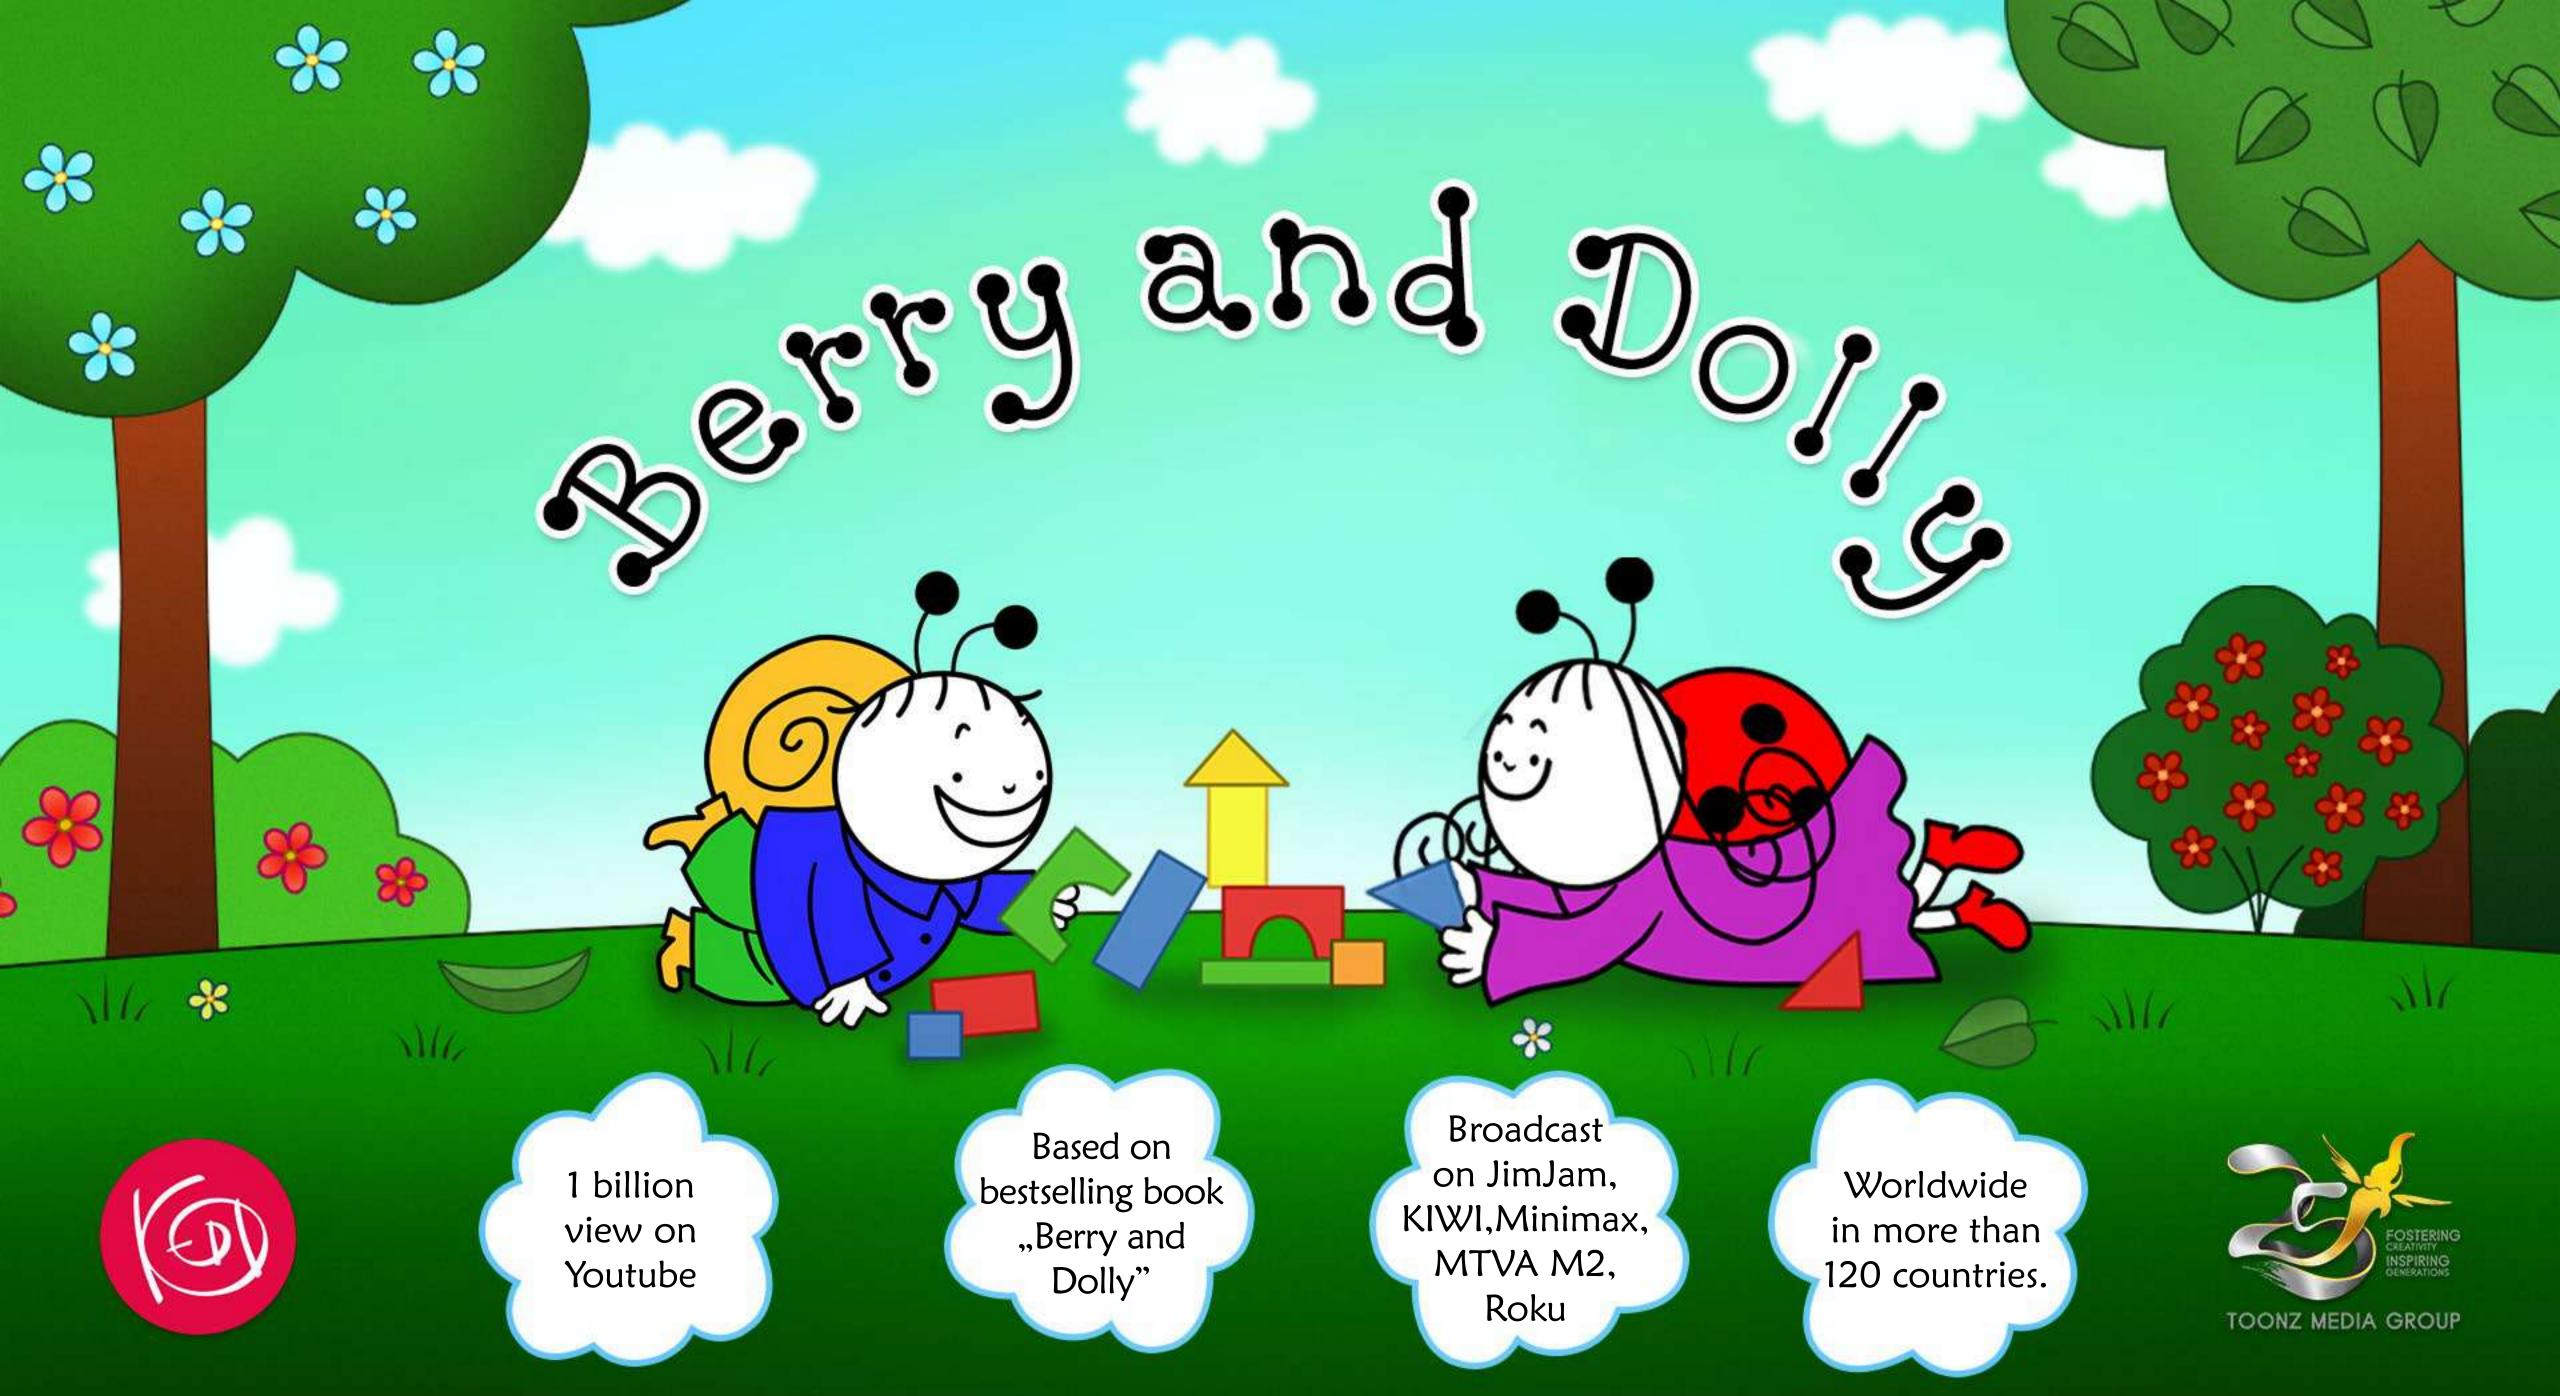

Animated Series : 3D CGI Format : 78 x 11'

Audience : Pre-school Genre : Adventure

The series is set in a miniature forest town home to Berry the snail boy and Dolly the ladybird with their bug friends, and it explores the inside and outside world, important for toddler's emotional and social development.

Animated Series
Technic: 2D
Format: \$1-\$5, 69x5'
In Production: \$6-\$7, 26x5'
Audience: 1-5 yrs

Genre: Educational,
Adventure

click here for more information and screenings

© Kedd. All Rights Reserved