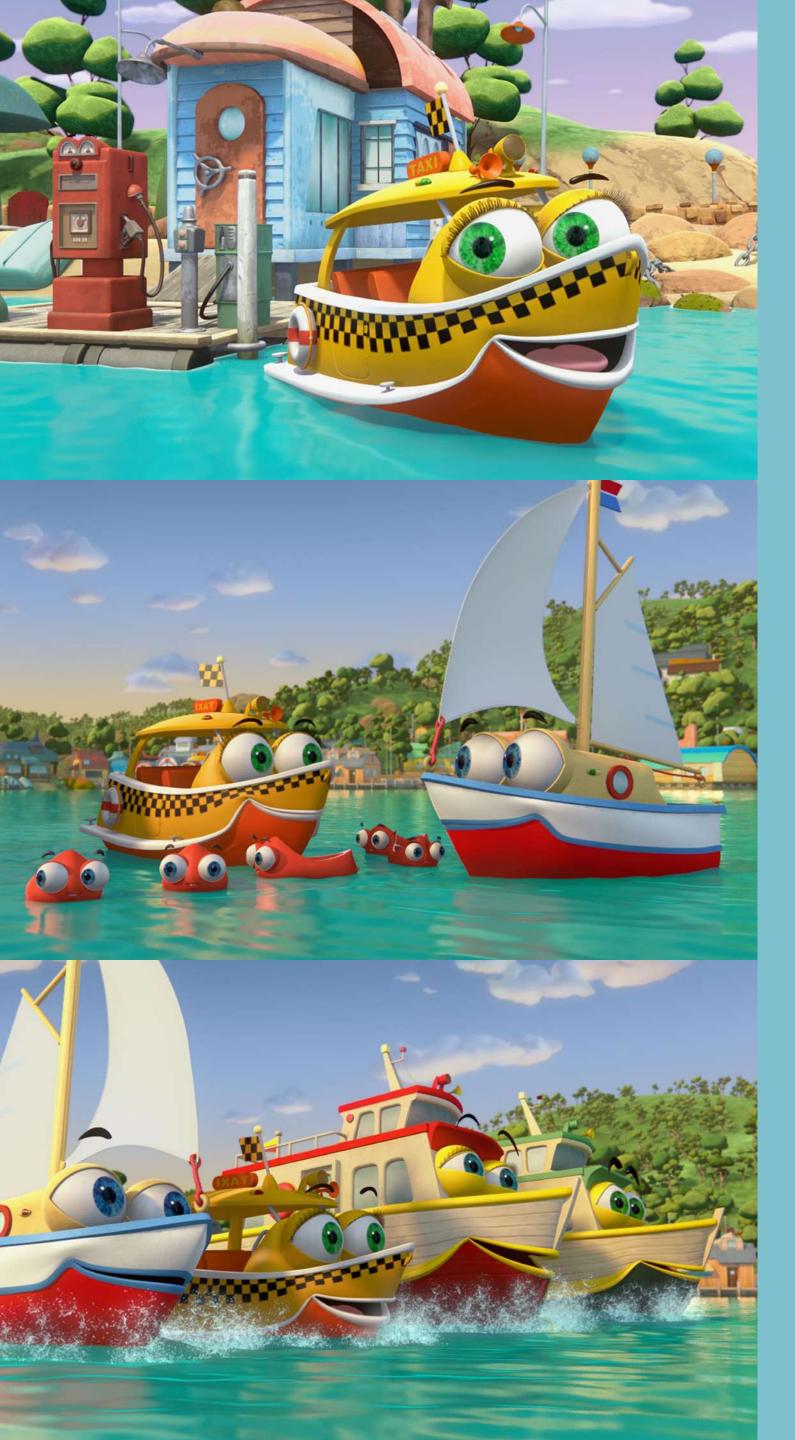

## TOONZ MEDIA GROUP SERIES AVAILS - PRESCHOOL

This animated pre-school series features best friends Sydney the Sailboat and Zip the Water Taxi as they learn how to ride the waves of life alongside their fleet of friends in bustling Bubble Bath Bay.

Each episode sees Sydney and Zip embarking on a new and exciting adventure, learning important lessons about teamwork, friendship, cooperation and problem solving.

Animated Series 3D CGI 52 x 11' Format Audience Bridge Genre Adventure