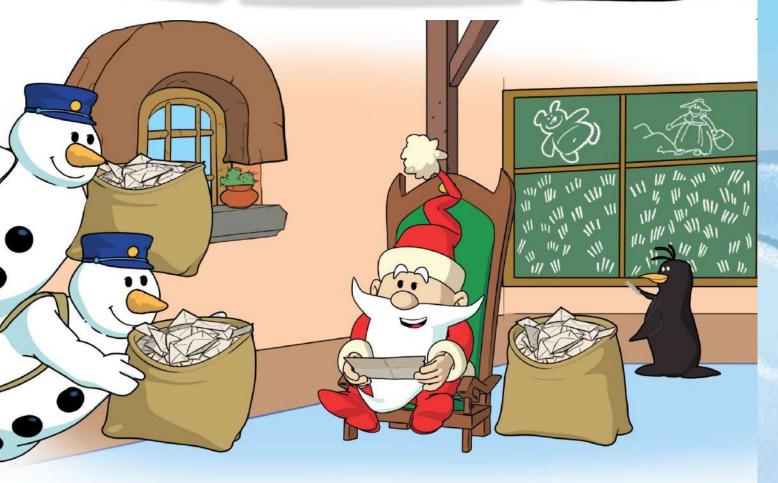

Animated Series : 3D CGI
Format : 52 x 11'
Audience : 4-6 years

Genre : Animated TV series CGI,

Magic Adventure

Christmas is only a few days away and toy production has halted due to the shortage of the secret ingredient in toy-making - recycled trash!

With the help of his band of friends Li'l Santa embarks on a long and adventurous voyage to save Christmas. But a grumpy snowdragon has other ideas.

The Li'l Santa series and Christmas Special is based on the hit preschool comic book series of the same name by celebrated French writers Lewis Trondheim and Thierry Robin, which has sold over 1 million copies in 7+ countries.

Parents will giggle and preschoolers will LOL with the charming adventures of the pint-sized eco-warrior L'I'l Santa, who has boundless energy and a big heart.

**Animated Series** 2D

S1 & S2 52 x 1' Format