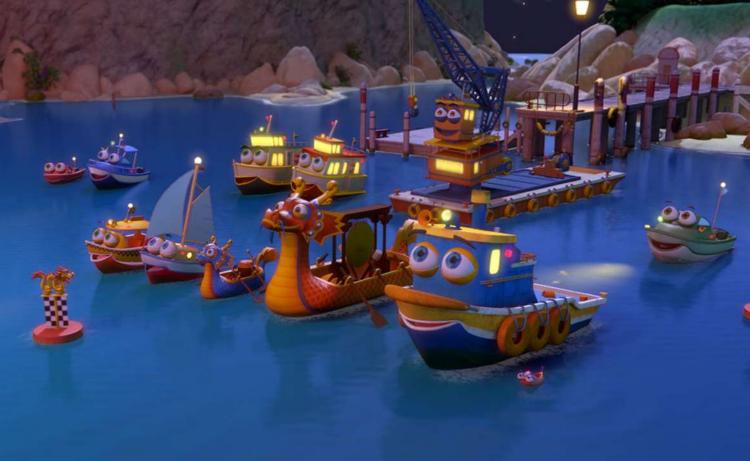

## TOONZ MEDIA GROUP SERIES AVAILS - PRESCHOOL

This animated pre-school series features best friends Sydney the Sailboat and Zip the Water Taxi as they learn how to ride the waves of life alongside their fleet of friends in bustling Bubble Bath Bay.

Each episode sees Sydney and Zip embarking on a new and exciting adventure, learning important lessons about teamwork, friendship, cooperation and problem solving.

Animated Series 3D CGI 52 x 11' Format Audience Bridge Genre Adventure