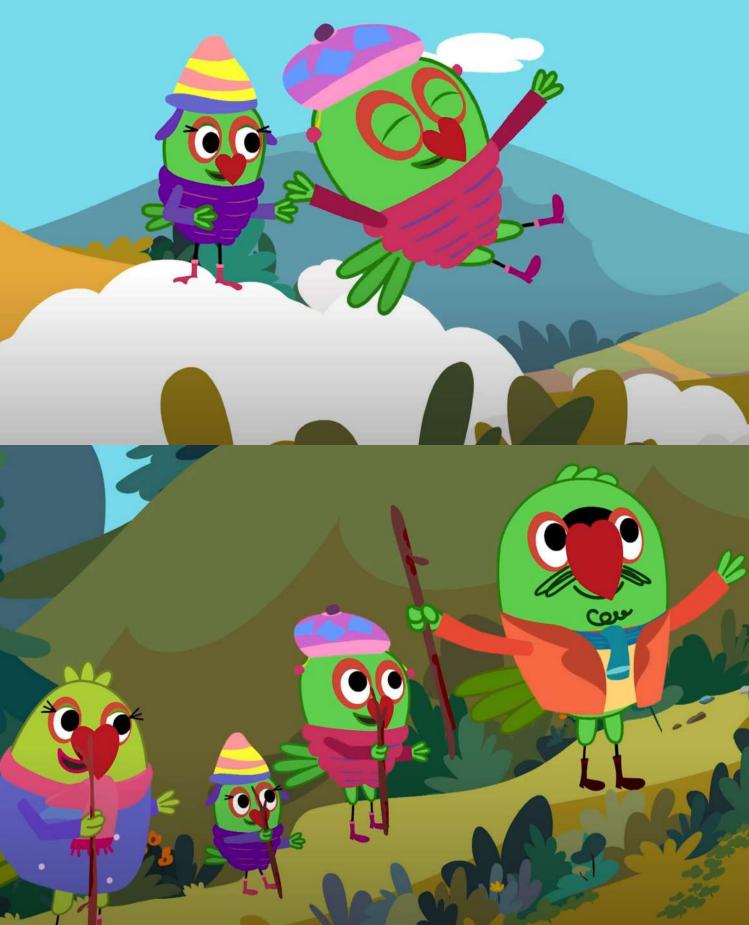

Christmas Special - 22'

Audience Preschool

Comedy Adventure Genre

Piku N Tuki is a preschool animated series featuring parrot siblings Piku, the elder brother, and Tuki, the younger sister, who live with their parents Papa Pyari and Ma Pyari on a sunny island.

The series centres on their daily adventures, exploring themes of fun, friendship, and learning.

Set in a vibrant world, the show highlights the playful, sociable interactions of the family, resonating with preschool audiences. Through these stories, young viewers learn important life lessons in a relatable and entertaining way.

The show's appeal lies in its colourful animation, engaging characters, and universal themes, making it a favourite among young children and their parents.

Animated Series : 2D

Format : \$1.72 X 3.4"

S2 50 x 4.2'