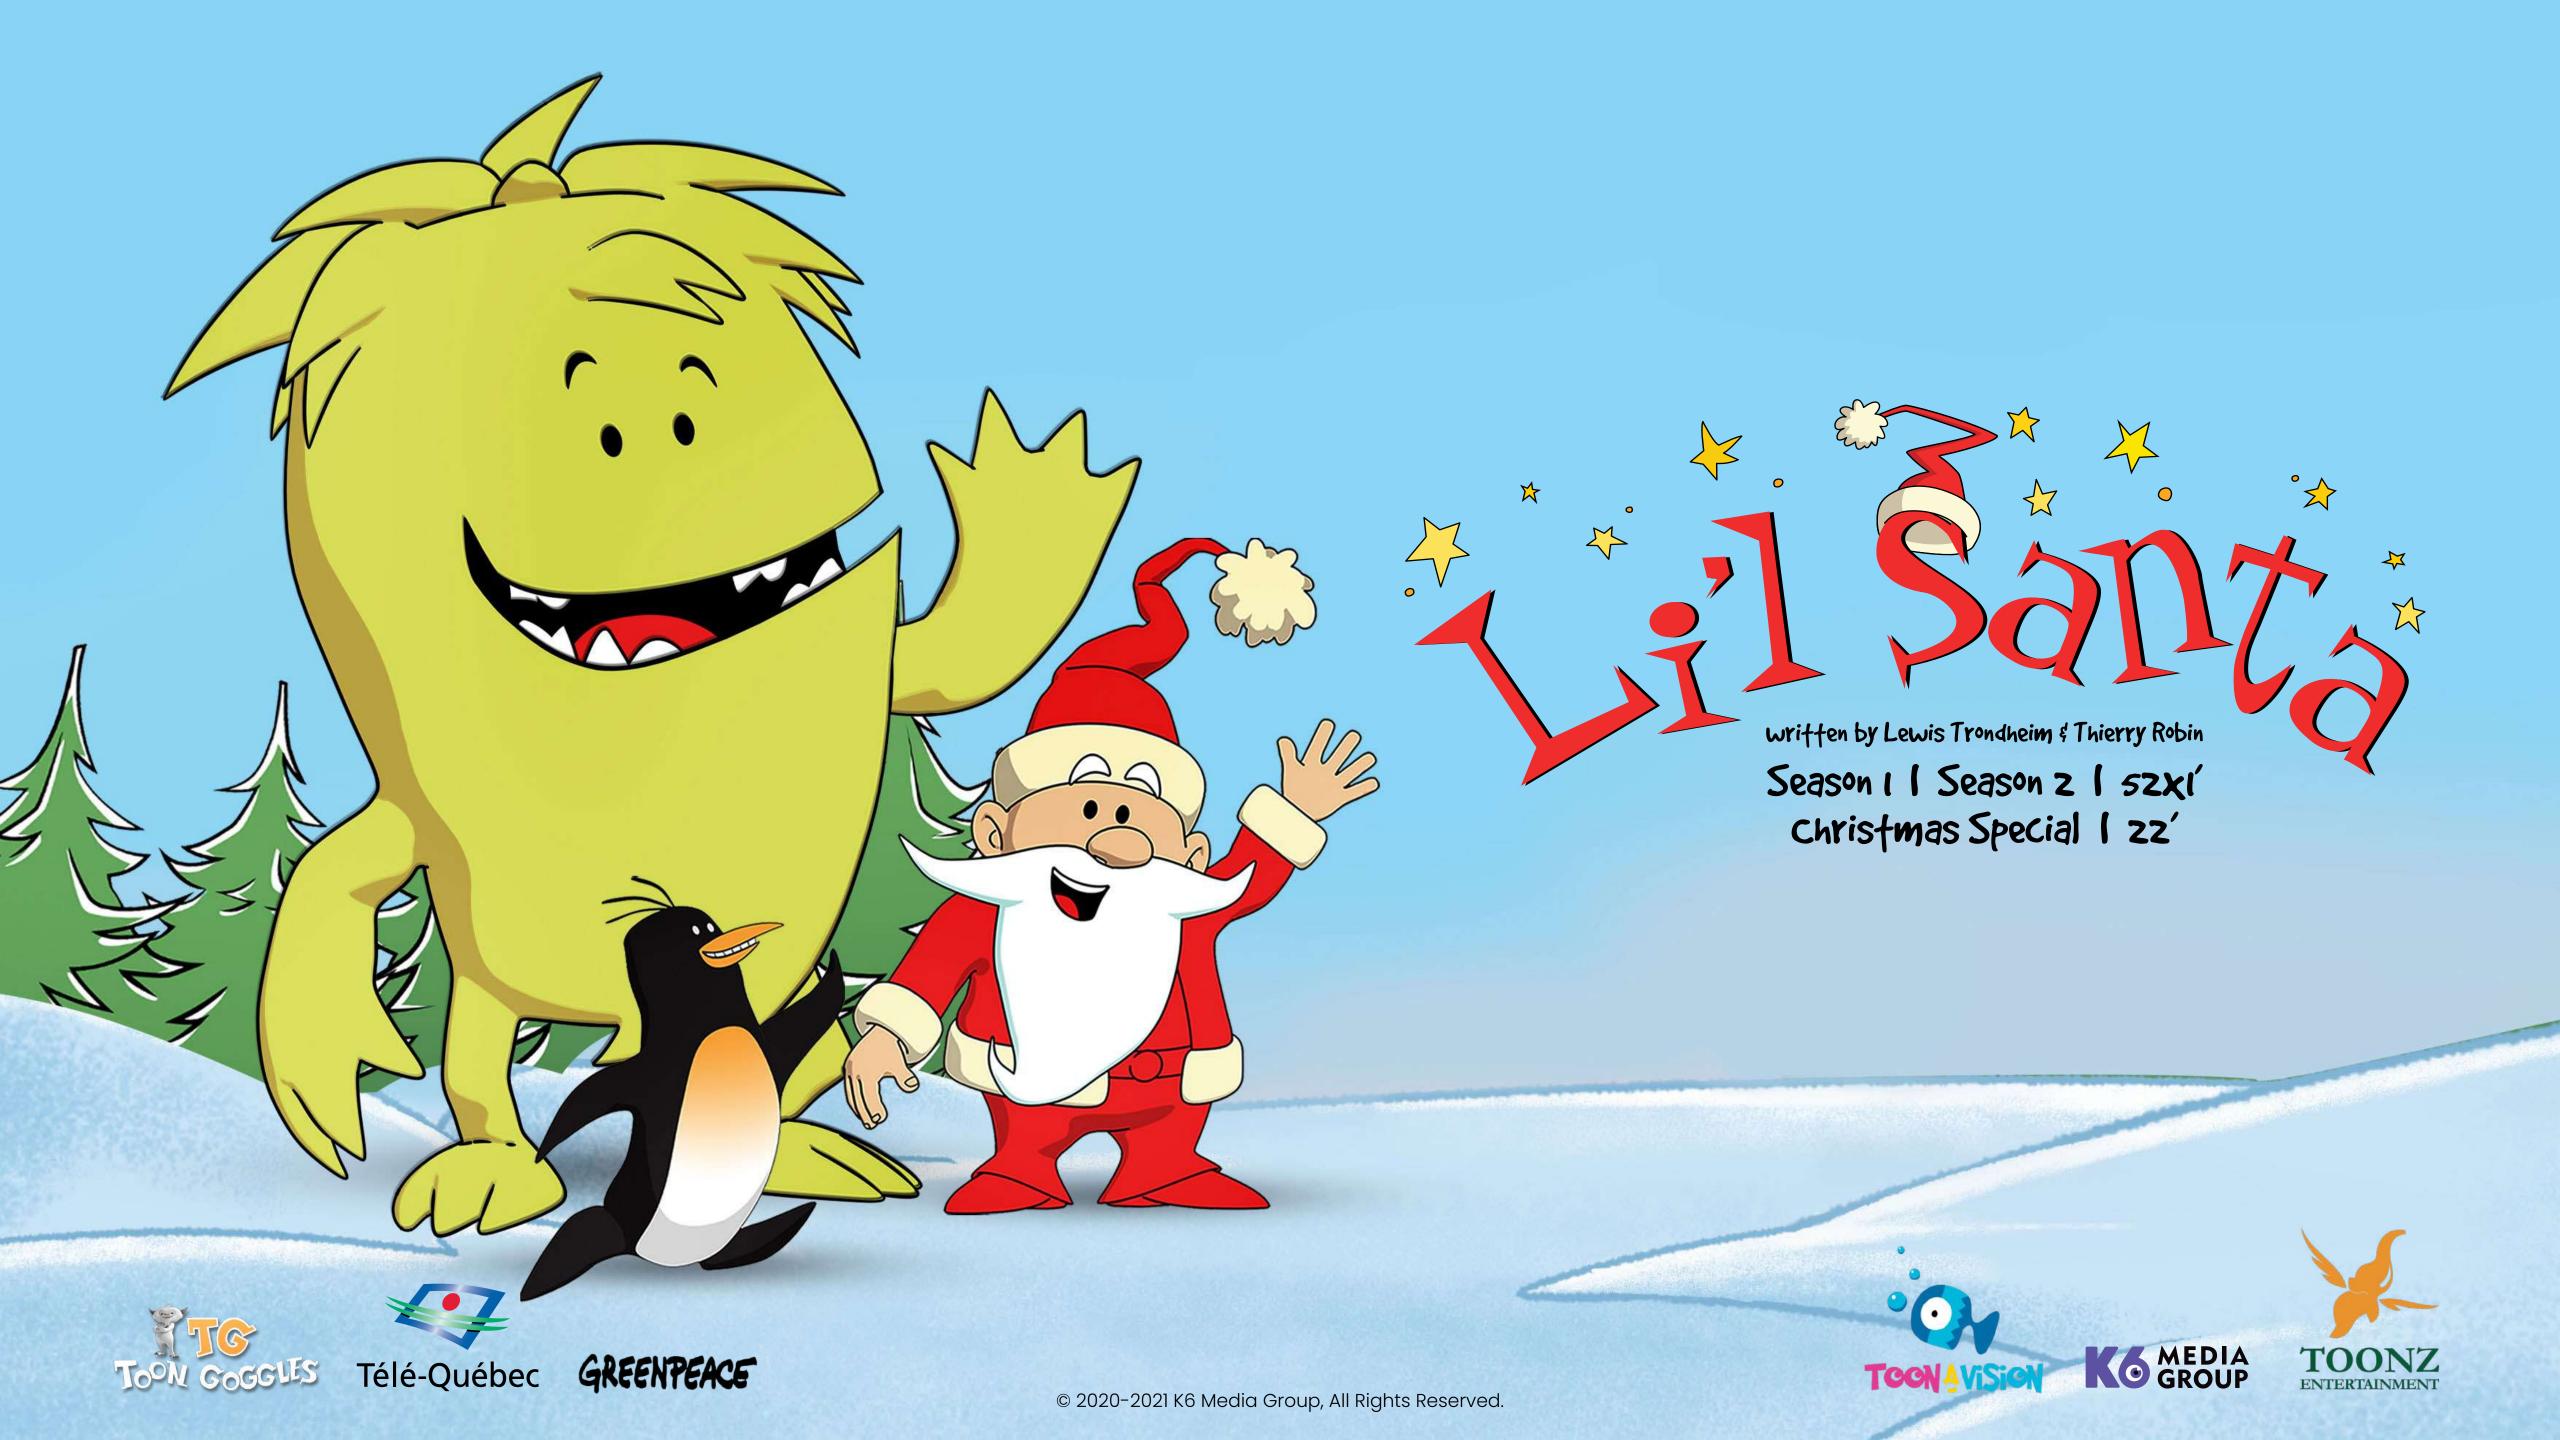

Animated Series : 3D CGI
Format : 52 x 11'
Audience : 4-6 years

Genre : Animated TV series CGI,

Magic Adventure

Christmas is only a few days away and toy production has halted due to the shortage of the secret ingredient in toy-making - recycled trash!

With the help of his band of friends Li'l Santa embarks on a long and adventurous voyage to save Christmas. But a grumpy snowdragon has other ideas.

The Li'l Santa series and Christmas Special is based on the hit preschool comic book series of the same name by celebrated French writers Lewis Trondheim and Thierry Robin, which has sold over 1 million copies in 7+ countries.

Parents will giggle and preschoolers will LOL with the charming adventures of the pint-sized eco-warrior L'I'l Santa, who has boundless energy and a big heart.

**Animated Series** 2D

S1 & S2 52 x 1' Format

Christmas Special - 22'

Audience Preschool

Comedy Adventure Genre

Piku N Tuki is a preschool animated series featuring parrot siblings Piku, the elder brother, and Tuki, the younger sister, who live with their parents Papa Pyari and Ma Pyari on a sunny island.