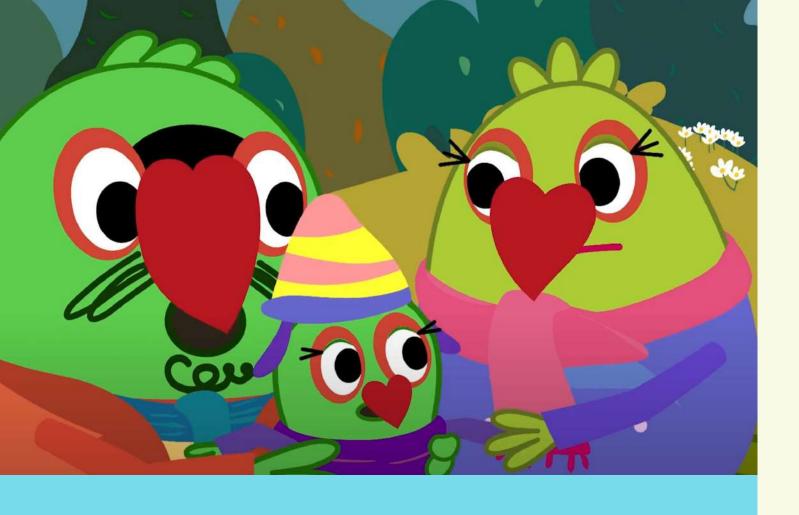

Christmas Special - 22'

Audience Preschool

Comedy Adventure Genre

Piku N Tuki is a preschool animated series featuring parrot siblings Piku, the elder brother, and Tuki, the younger sister, who live with their parents Papa Pyari and Ma Pyari on a sunny island.

The series centres on their daily adventures, exploring themes of fun, friendship, and learning.

Set in a vibrant world, the show highlights the playful, sociable interactions of the family, resonating with preschool audiences. Through these stories, young viewers learn important life lessons in a relatable and entertaining way.

The show's appeal lies in its colourful animation, engaging characters, and universal themes, making it a favourite among young children and their parents.

Animated Series : 2D

Format : \$1.72 X 3.4"

S2 50 x 4.2'