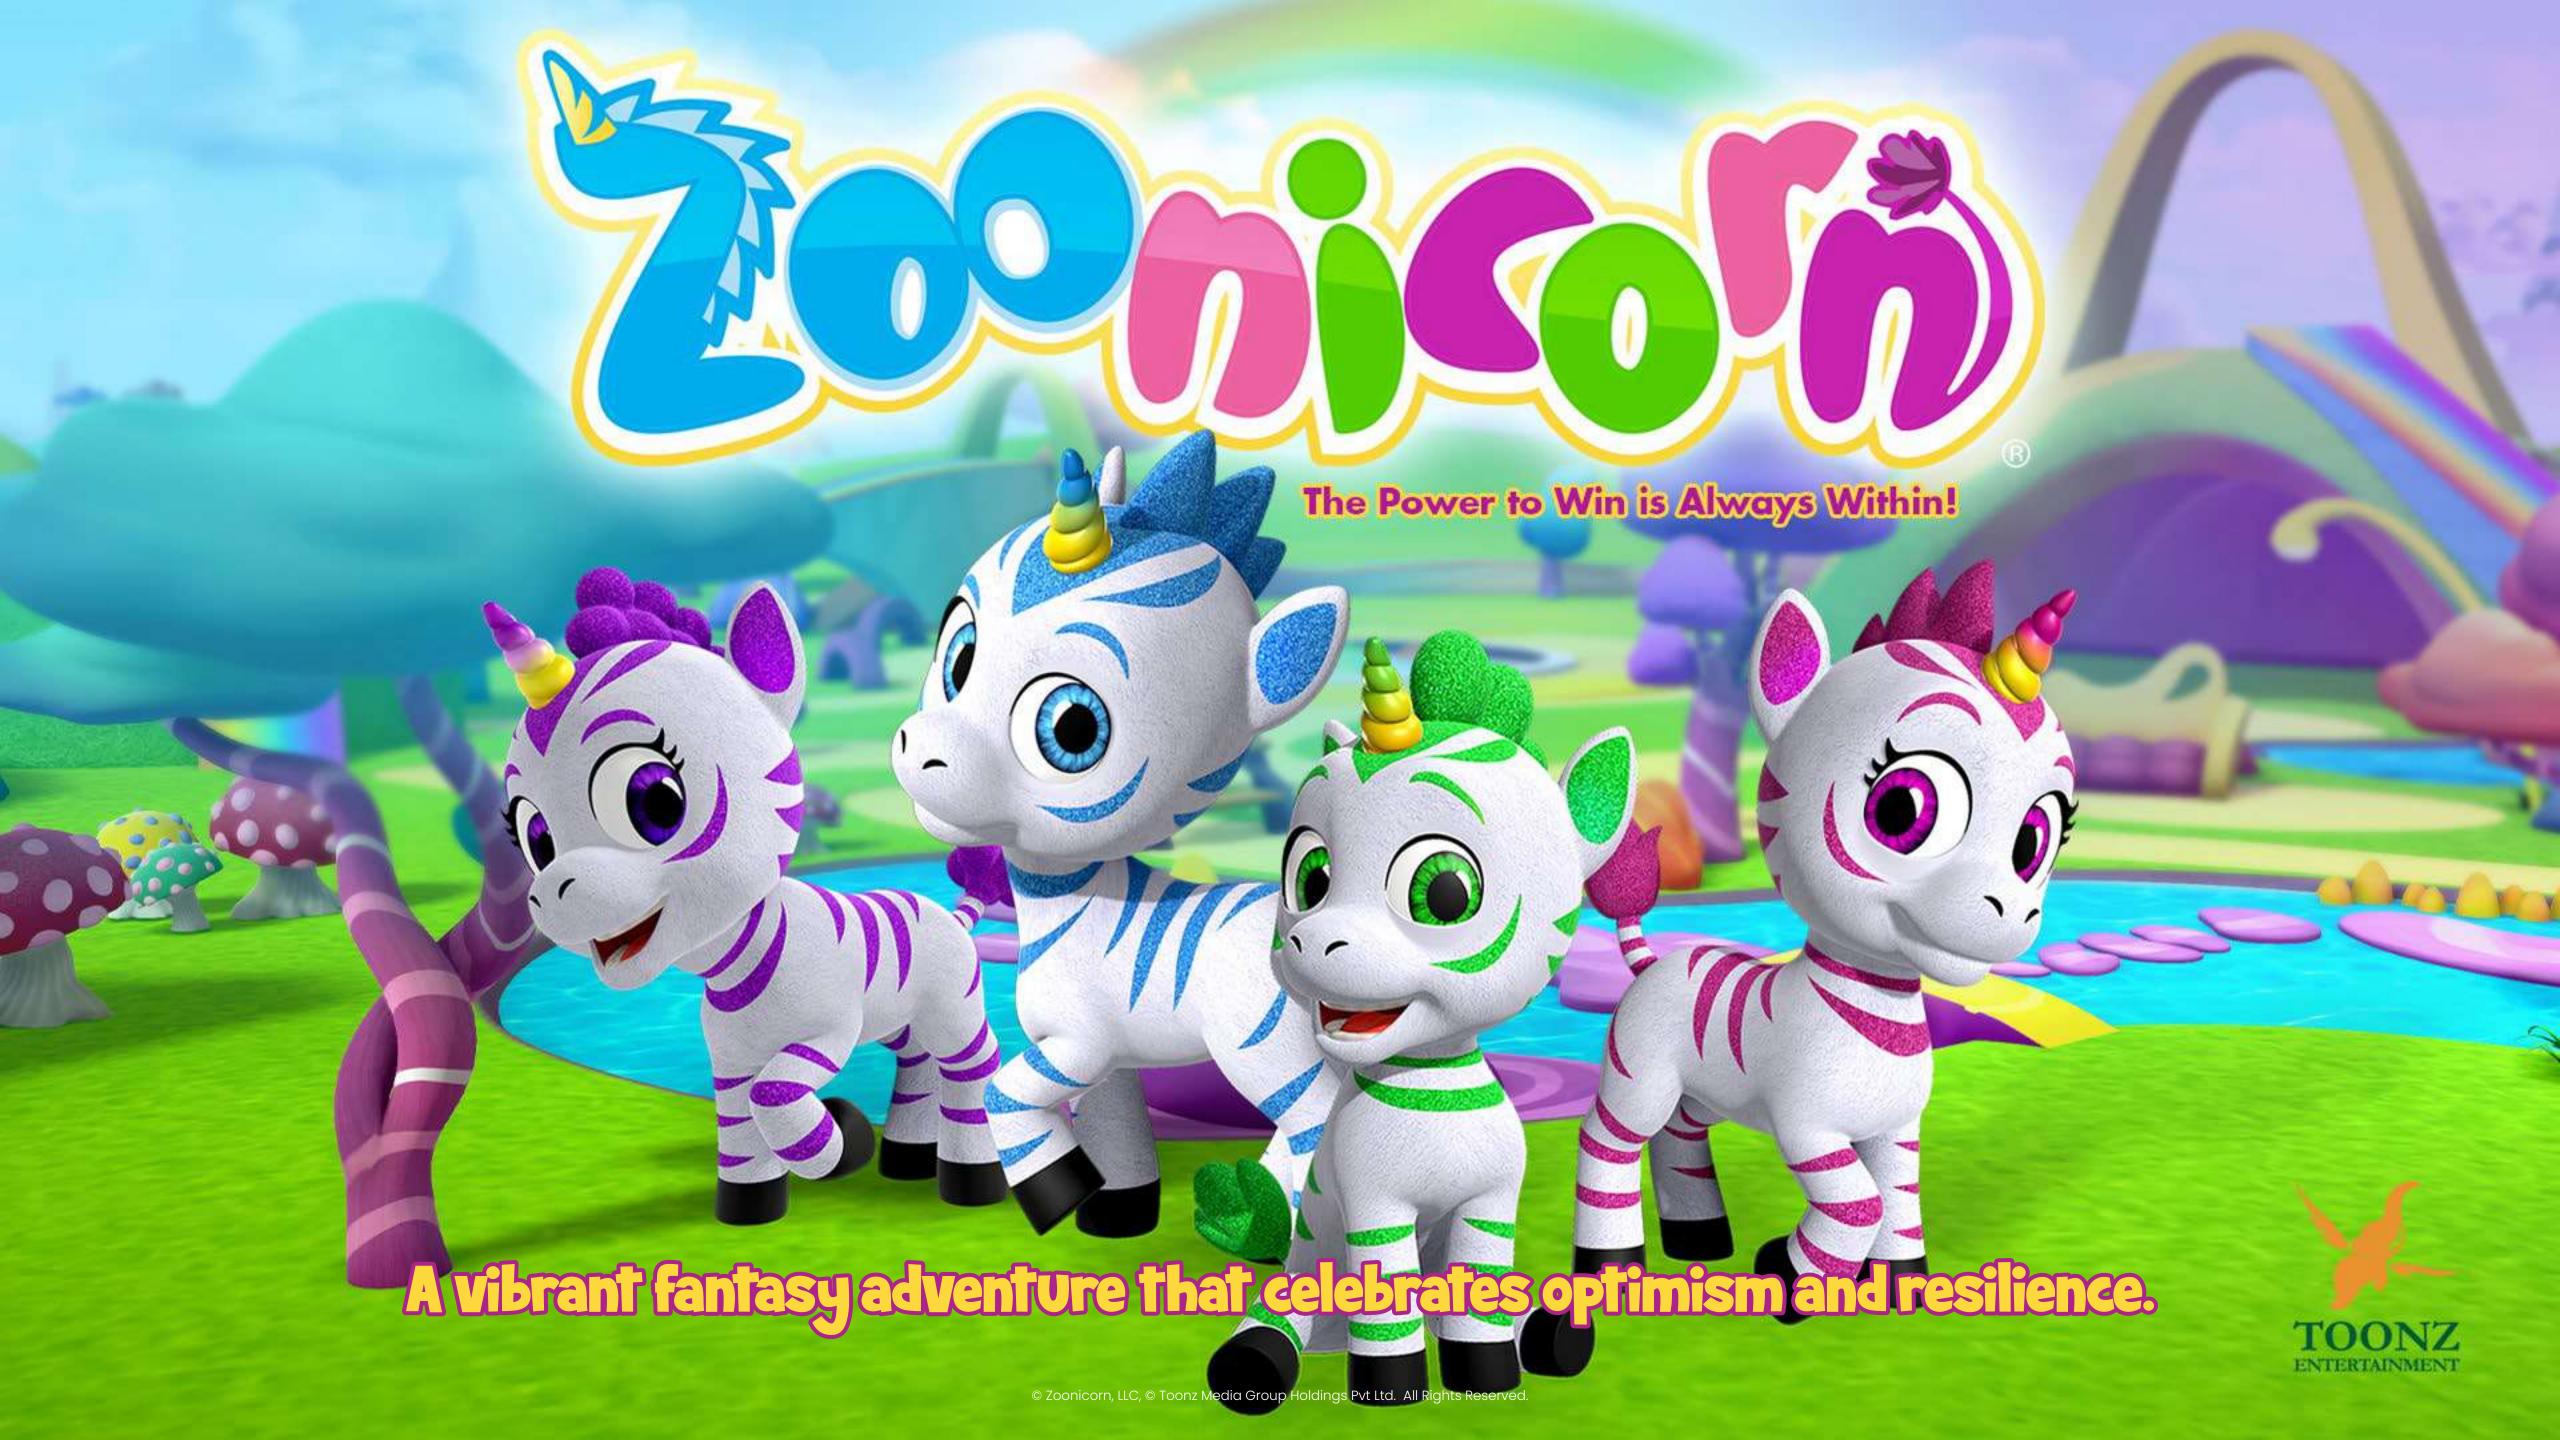

S2 - 15 x 7'

Audience : Upper Pre-school
Genre : Adventure Comedy

click here for more information and screenings

© TOONZ ENTERTAINMENT Pte. Ltd. All Rights Reserved, 2024.

Odessa, Pancake and Maple are neighbors growing up together, balancing emotions and tackling obstacles When faced with day-time challenges, their dreams turn into amazing and brilliantly-colored adventures. Four enchanting Zoonicorns, each with special abilities, take their friends on lively Zooniverse adventures that illuminate the solution to their real-life problem. These empowering lessons mirror their current challenges and shows that 'The Power to Win is Always Within!

Zoonicorns inhabit children's dreams. Every wildly imaginative adventure in the dreamland teaches the characters how to unlock their talents and strengths. The show encourages social emotional development by focusing on a framework of optimism and resilience which encompasses diversity, teamwork, problem solving, confidence and self-esteem.

Animated Series : 3D CGI Format : 78 x 11'

Audience : Pre-school Genre : Adventure

The series is set in a miniature forest town home to Berry the snail boy and Dolly the ladybird with their bug friends, and it explores the inside and outside world, important for toddler's emotional and social development.