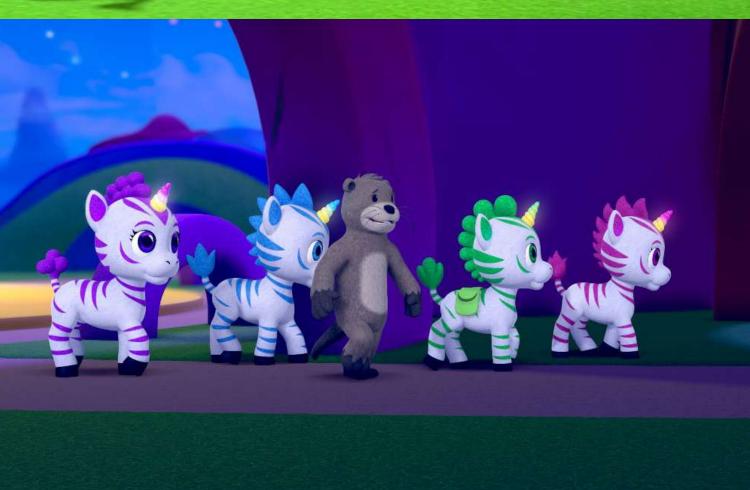

S2 - 15 x 7'

Audience : Upper Pre-school
Genre : Adventure Comedy

click here for more information and screenings

© TOONZ ENTERTAINMENT Pte. Ltd. All Rights Reserved, 2024.

Odessa, Pancake and Maple are neighbors growing up together, balancing emotions and tackling obstacles When faced with day-time challenges, their dreams turn into amazing and brilliantly-colored adventures. Four enchanting Zoonicorns, each with special abilities, take their friends on lively Zooniverse adventures that illuminate the solution to their real-life problem. These empowering lessons mirror their current challenges and shows that 'The Power to Win is Always Within!

Zoonicorns inhabit children's dreams. Every wildly imaginative adventure in the dreamland teaches the characters how to unlock their talents and strengths. The show encourages social emotional development by focusing on a framework of optimism and resilience which encompasses diversity, teamwork, problem solving, confidence and self-esteem.

Animated Series : 3D CGI Format : 78 x 11'

Audience : Pre-school Genre : Adventure

The series is set in a miniature forest town home to Berry the snail boy and Dolly the ladybird with their bug friends, and it explores the inside and outside world, important for toddler's emotional and social development.