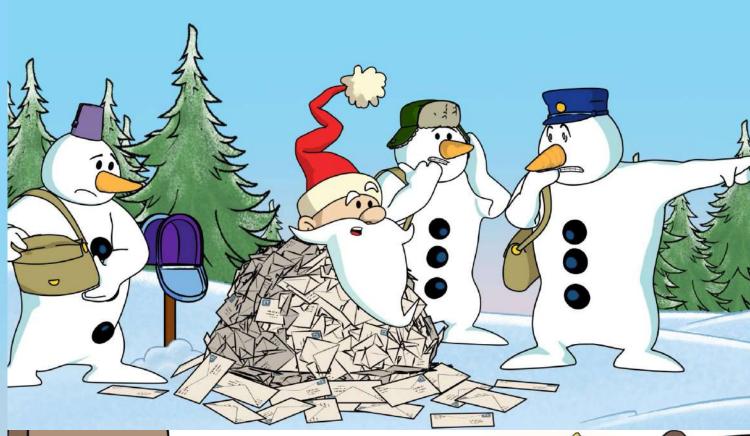

Christmas Special - 22'

Audience Preschool

Comedy Adventure Genre

Piku N Tuki is a preschool animated series featuring parrot siblings Piku, the elder brother, and Tuki, the younger sister, who live with their parents Papa Pyari and Ma Pyari on a sunny island.

The series centres on their daily adventures, exploring themes of fun, friendship, and learning.

Set in a vibrant world, the show highlights the playful, sociable interactions of the family, resonating with preschool audiences. Through these stories, young viewers learn important life lessons in a relatable and entertaining way.

The show's appeal lies in its colourful animation, engaging characters, and universal themes, making it a favourite among young children and their parents.

Animated Series : 2D

Format : \$1.72 X 3.4"

S2 50 x 4.2'