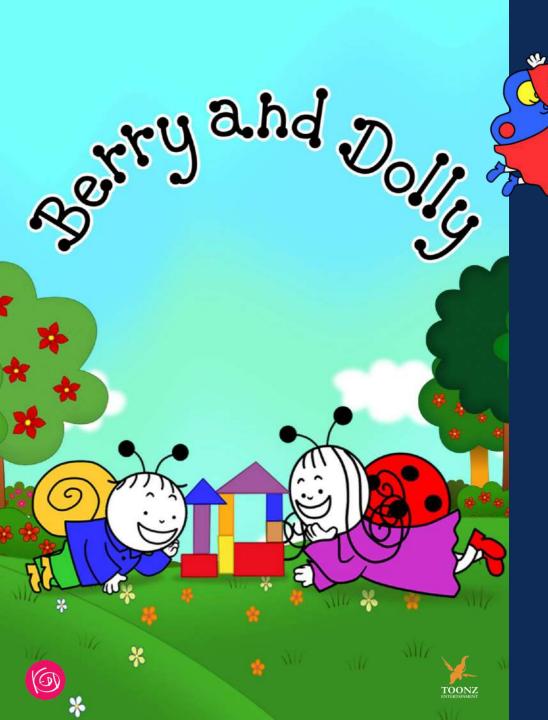

Format:

Season 1 52 x 7' **Episodes Available** 

Season 2 26 x 7' Delivery Q1 2024

Season 3 26 x 7' Delivery Q4 2024

Season 4 26 x 7' Delivery Q2 2025

Audience: Pre-school European Quota: Yes

The series is set in a miniature forest town home to Berry the snail boy and Dolly the ladybird with their bug friends, and it explores the inside and outside world, important for toddler's emotional and social development.

Format : **69 x 5'** 

Audience : 1-5

Genre: Edutainment / Adventure

European Quota: Yes

Click here to more details

Based on best selling book "Berry and Dolly" Broadcast on Jim Jam, KIWI, MiniMax, Roku, 2

1 billion view on youtube