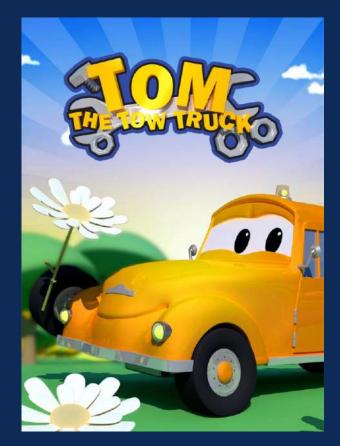

Format : **40 x 5'** 

Genre : Live action + Animation

Audience : Pre-school

Password : Hello

Tom the Tow Truck is Car City's ingenious little helper. Always willing to help out his fellow citizens, he can repair anything. This friendly tow truck never lets anyone down and is always ready to work its magic!