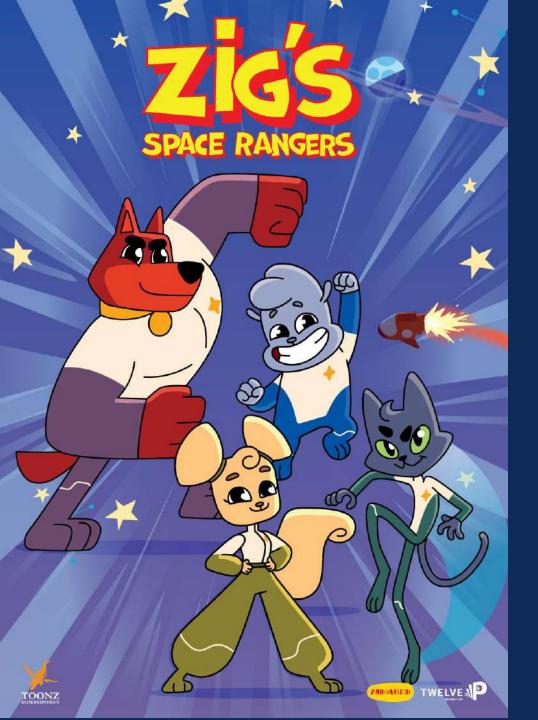

Format : **26 x 11'** 

Genre : Adventure Comedy

Audience : Bridge

European Quota: No

Co-produced: Reesee Entertainment

Writers: Shelley Hoffman, Robert Pincombe

Click here to more details

Launched in China on over 40 platforms

Inventor hamster Ziggy, his courageous sister flying squirrel Ruby, super strong dog Roy and superfast cat Sol are the coolest superhero team in the whole universe! They study in the Star Academy, help dwellers of other planets when they get in trouble and protect the galaxy from the sinister and mysterious Iron Harpy!

Format : **52 x 11'** 

Audience : 6+

Delivery Date : 2023

European Quota: Yes