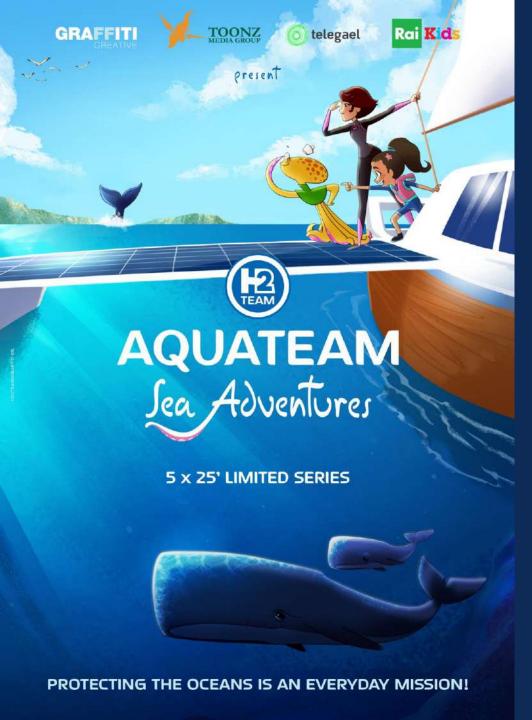

## THE AWARD-WINNING ANIMATED SHOW

A LIMITED SERIES OF 5 ACTION-PACKED AQUATEAM MISSIONS IN THEME WITH INTERNATIONAL SEA DAYS

On board their super-ecological "Catamarine", Marysun and Otty set sail from their base on the coast of Sardinia to explore and defend the marine environment and its wonderful creatures!

5 x 25' Format

Audience : 6+

Delivery Date : Q2 2024

European Quota: Yes

Best buddies Luna, Chip and Inkie are always eager to lend their friends a wing, paw or tentacle, because helping others is what they do best. This owl, beaver and octopus couldn't be more different, but together they are a team supreme!