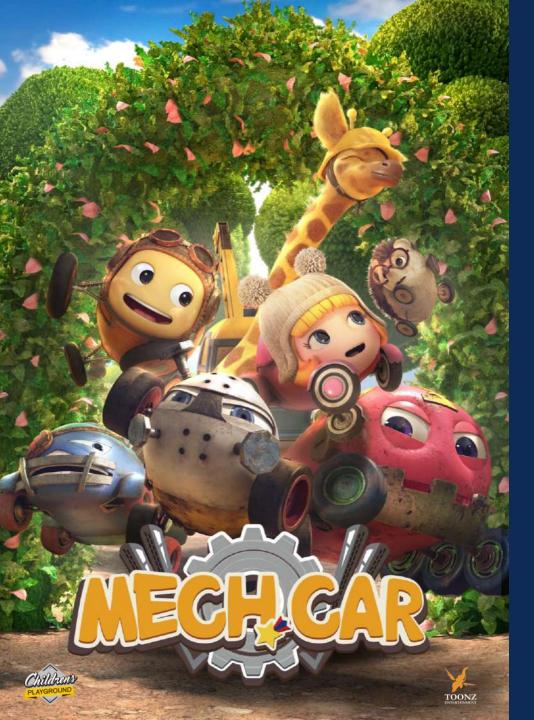

This is an adventure story about exploring, courage and problem solving.
There are different kinds of creatures with wheel shaped feet on the 5 islands.
In order to rescue the village and family, Dash, an imperfect egg shaped car who can use gems to transform, starts the journey with his buddies.