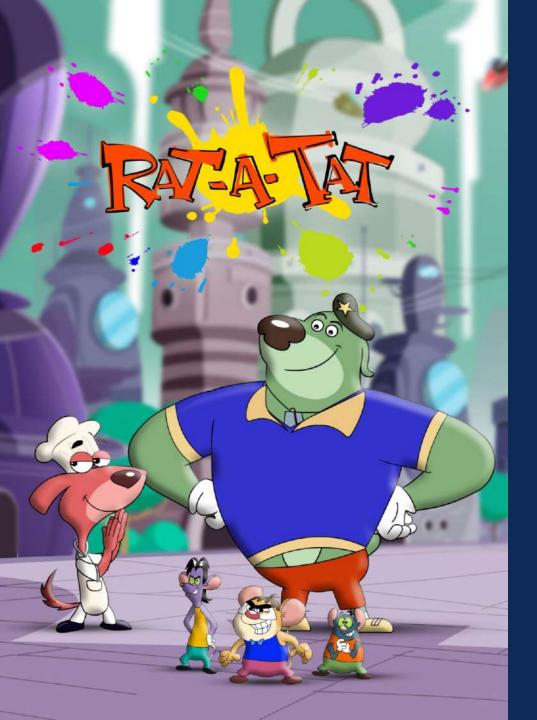

Format 2 Seasons for a total of 156 x 7'

Audience : Kids

Delivery Date : Season 2 Q1 2024

European Quota: Yes

Click here to more details

BEST 2D ANIMATED SERIES 2023

Don, a house dog, is at war with 3 unruly mice – Charly, Marly and Larry living in his home. Don's only ally to help maintain his sanity from these monstrous mice is his brother Coronel, an ex-army service dog. He is wiser and cleverer than Don, he is no match for the terrible trio!