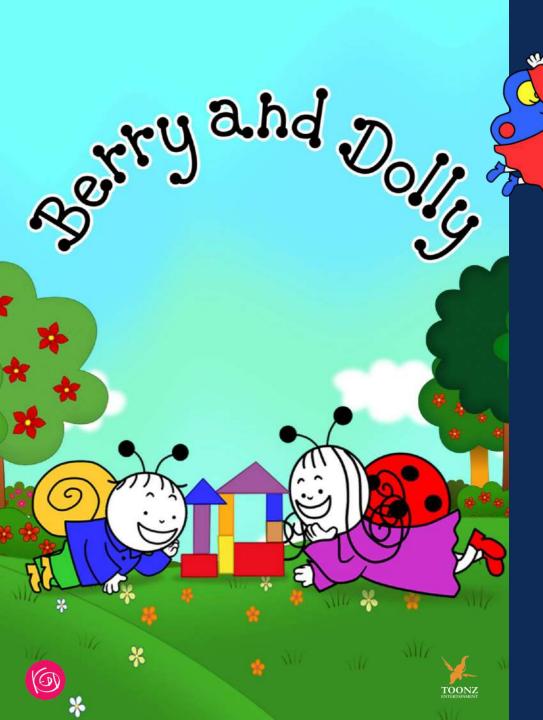

Format : **69 x 5'** 

Audience : 6-10

Genre: Edutainment / Adventure

European Quota: Yes

Click here to more details

Based on best selling book "Berry and Dolly" Broadcast on Jim Jam, KIWI, MiniMax, Roku, 2