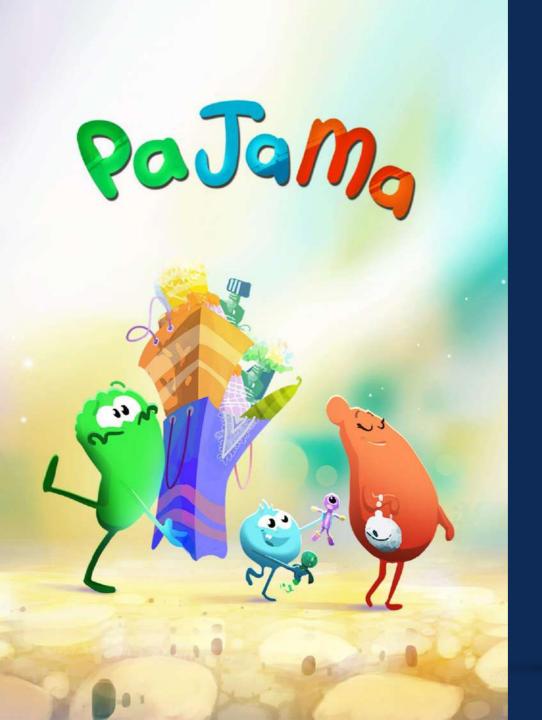

PaJaMa is an endearing comedy series that follows the misadventures of Ja, a naughty kid as he experiences the small wonders of this world, and the hilarious consequences Ja's innocent actions have on his suspecting father, Pa.