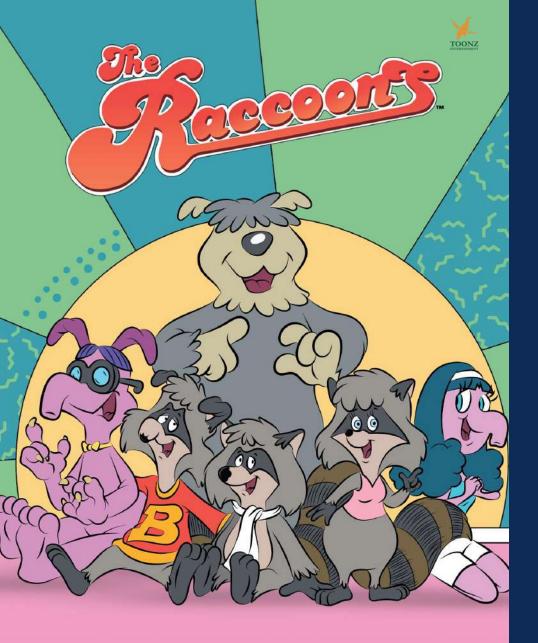

# CLASSIC

Set in the wonderful Evergreen Forest, The Raccoons follows the adventures of Bert, Melissa, Ralph and their best friend Cedric, as they come up against Cyril, who's tycoon-like chase for fortune causes many conflicts. Together they experience the loves, laughs and challenges of life, but always with a smile on their face and love of their home.

Format : 5 Seasons for a total of 65 x 25'

Audience : 6+ years old

European Quota: Yes (remastered version)