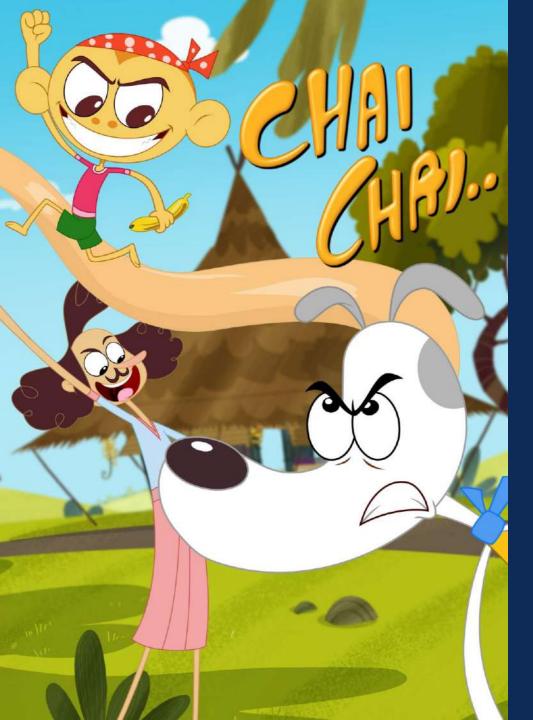

Format 2 Seasons for a total of 117 x 7'

Audience : Kids European Quota : Yes

A busy yet calm countryside cafe which serves the tastiest tea made by the music loving owner. The waiter guard dog, proud yet stupid servers the customers with all his skills.

A naughty food loving monkey whose sole aim in life is to eat the delicious snacks from the cafe. When the tree come together, it's gonna be chaos. A chase comedy for all ages.

Format : **78x7'** 

Audience : Kids European Quota : No