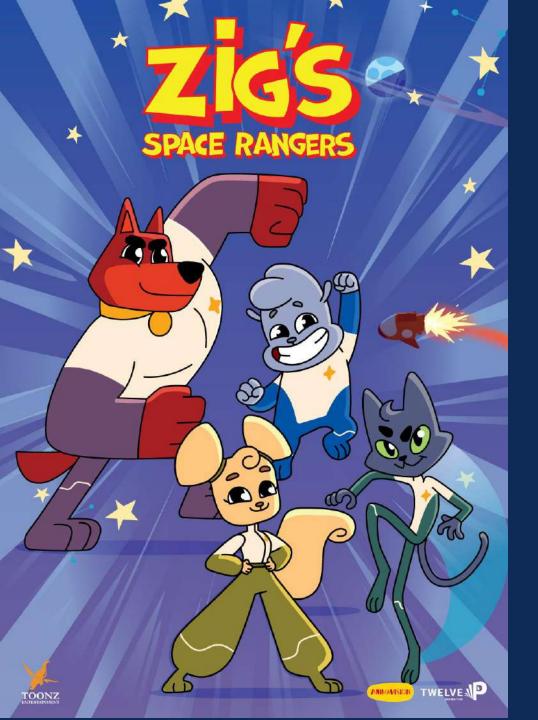

Inventor hamster Ziggy, his courageous sister flying squirrel Ruby, super strong dog Roy and superfast cat Sol are the coolest superhero team in the whole universe! They study in the Star Academy, help dwellers of other planets when they get in trouble and protect the galaxy from the sinister and mysterious Iron Harpy!