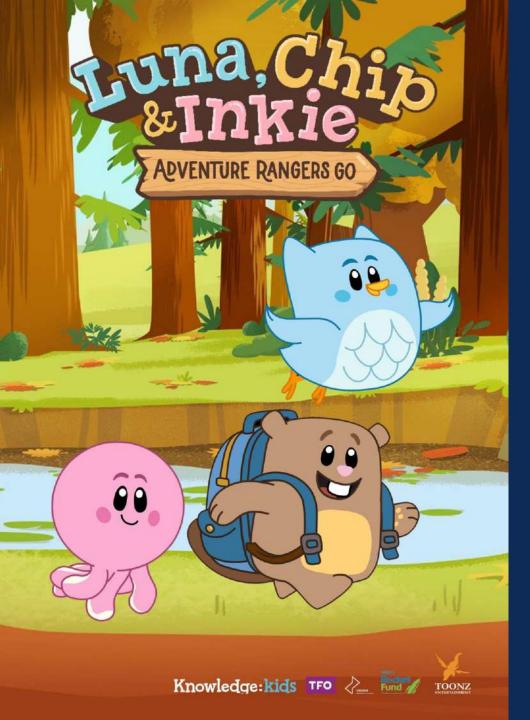

5 x 25' Format

Audience : 6+

Delivery Date : Q2 2024

European Quota: Yes

Best buddies Luna, Chip and Inkie are always eager to lend their friends a wing, paw or tentacle, because helping others is what they do best. This owl, beaver and octopus couldn't be more different, but together they are a team supreme!