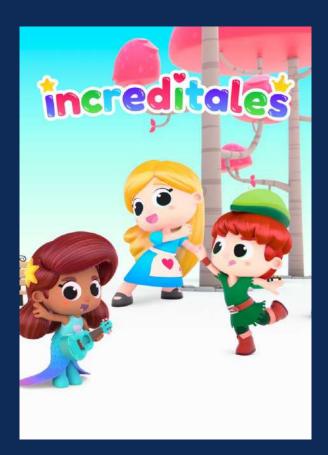

Format : Season 1 52 x 5' Season

Season 2 52 x 5'

Season 3 52 x 5'

Genre : Adventure/Edutainment

Audience: Pre-school

Click here to more details

In Increditales, we join our favorite princesses, heroines, and fairy tale characters like Red, Rapunzel, Cinderella and friends, as they encounter everyday scenarios with hilarious twists that become teachable moments.