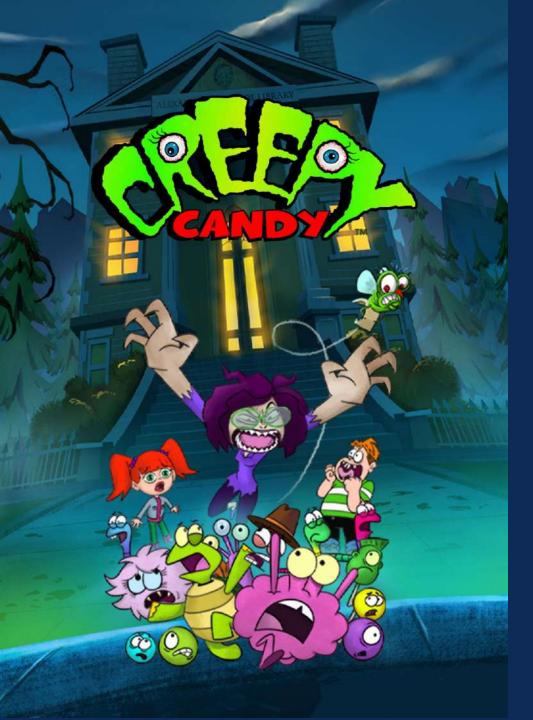

Format : 44 x 4'

Genre : Comedy/Edutainment

Audience: Pre-school

In the haunted Alexander Tyler Poe Library, a bizarre science experiment has gone terribly wrong. The Spirit of Halloween - an eerie green mischievous green mist came into being. It brought life to a bag of candies making them Creepy Candy and the head librarian Miss Paige Turner into a shape shifting candy hating monster!!!