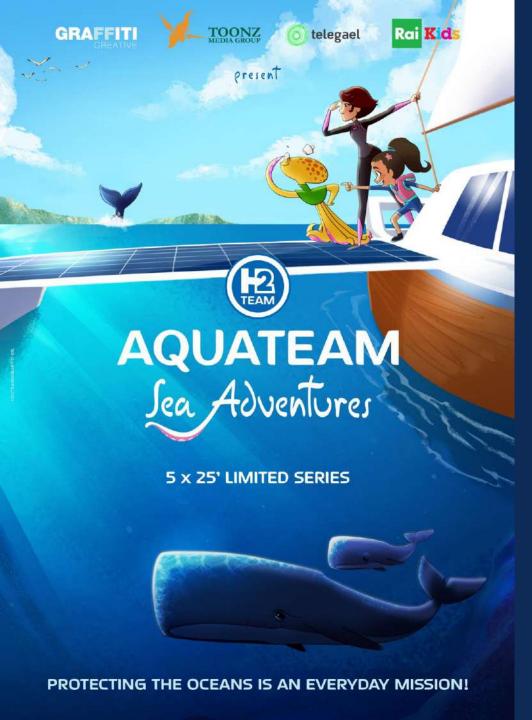

## THE AWARD-WINNING ANIMATED SHOW

A LIMITED SERIES OF 5 ACTION-PACKED AQUATEAM MISSIONS IN THEME WITH INTERNATIONAL SEA DAYS

On board their super-ecological "Catamarine", Marysun and Otty set sail from their base on the coast of Sardinia to explore and defend the marine environment and its wonderful creatures!