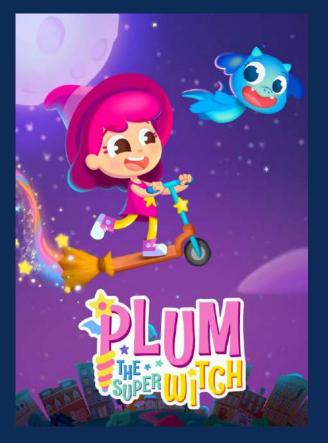

Format : Season 1 38 x 2'

Season 2 38 x 2'

Season 3 11 x 4'

Genre : Comedy/Edutainment

Audience: Pre-school

Click here to more details

Plum, the 6-year-old witch together with her best friend Tony and her pet dragon Blast helps her Mum run the city magic shop. Her magic tablet and pen come in very handy to stop Elizandra, the mean-spirited witch.