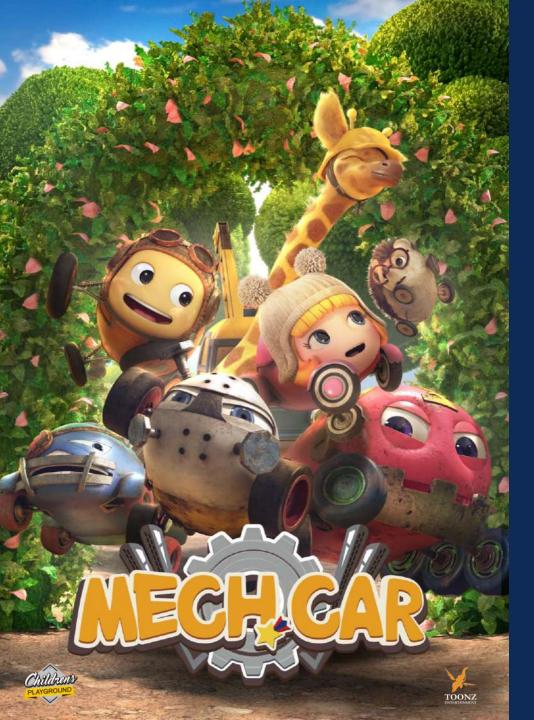

This is an adventure story about exploring, courage and problem solving.
There are different kinds of creatures with wheel shaped feet on the 5 islands.
In order to rescue the village and family, Dash, an imperfect egg shaped car who can use gems to transform, starts the journey with his buddies.

Format:

Season 1 52 x 7' **Episodes Available** 

Season 2 26 x 7' Delivery Q1 2024

Season 3 26 x 7' Delivery Q4 2024

Season 4 26 x 7' Delivery Q2 2025

Audience: Pre-school European Quota: Yes

This is an adventure story about exploring, courage and problem solving. There are different kinds of creatures with wheel shaped feet on the 5 islands. In order to rescue the village and family, Dash, an imperfect egg shaped car who can use gems to transform, starts the journey with his buddies.