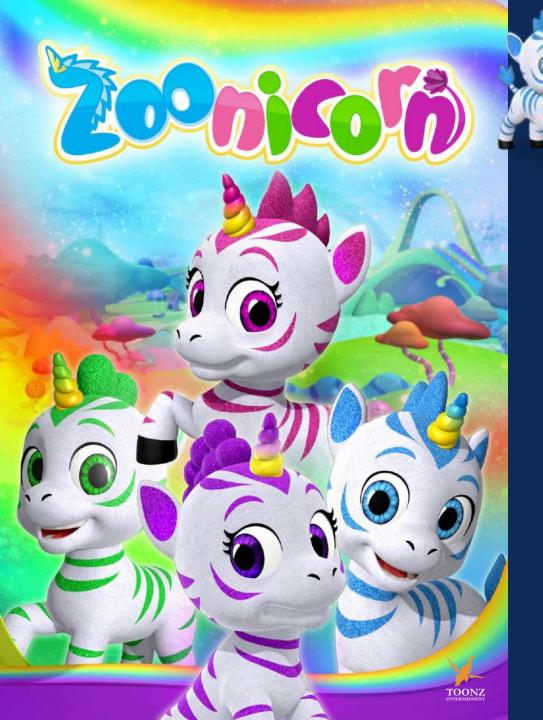

Format : **52 x 11'** 

Audience : 6 – 10

Genre: Adventure

European Quota: No

Click here to more details

Best Director Animation Short Top 1 Animated series on CCTV-14

Zoonicorns inhabit children's dreams. Every wildly imaginative adventure in the dreamland teaches the characters how to unlock their talents and strengths. The show encourages social emotional development by focusing on a framework of optimism and resilience which encompasses diversity, teamwork, problem solving, confidence and self-esteem.